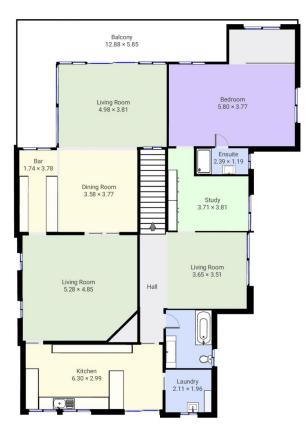

The functional floorplan of this north facing home on 2 levels offers 3.3m ceilings, an updated kitchen with split system, living and dining area that will be the hub of the home with a secondary formal living room sitting to the front of the property and glass sliding doors spilling out to a north facing balcony to provide a place to relax and take in the scenic water views over Lake Hume.

The master suite with split system is generous in size with majestic views and an open robe area and separate en-suite. The second bedroom features built in robes and is

THIS FLOORPLAN IS PROVIDED WITHOUT WARRANTY OF ANY KIND. SENSOPIA DISCLAIMS ANY WARRANTY INCLUDING, WITHOUT LIMITATION, SATISFACTORY QUALITY OR ACCURACY OF DIMENSIONS.