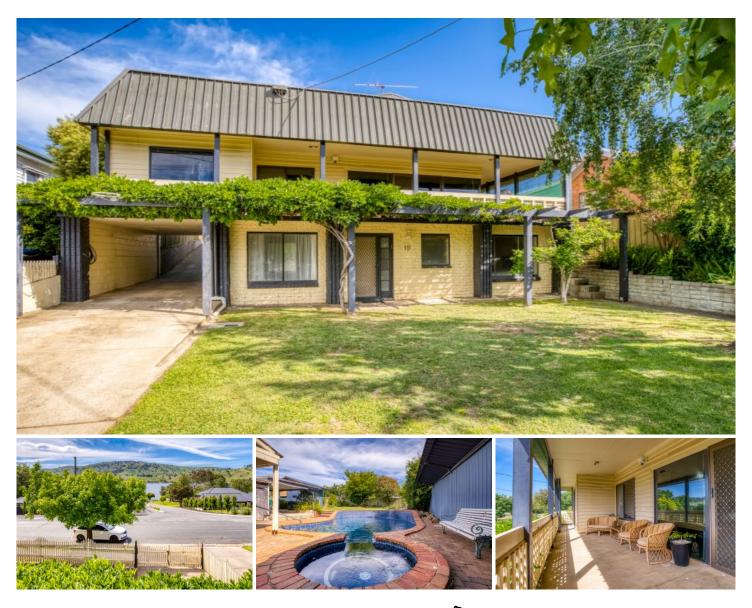

## **10 Queen Elizabeth Drive Tallangatta VIC**

An inspection of this lovely home located in one of the most sought after street locations in Tallangatta won't disappoint. This property is a must see for those looking for a lifestyle change away from the hustle of city life with so many amenities at your doorstep.

The functional floorplan of this north facing home on 2 levels offers 3.3m ceilings, an updated kitchen with split system, living and dining area that will be the hub of the home with a secondary formal living room sitting to the front of the property and glass sliding doors spilling out to a north facing balcony to provide a place to relax and take in the scenic water views over Lake Hume.

The master suite with split system is generous in size with majestic views and an open robe area and separate en-suite. The second bedroom features built in robes and is