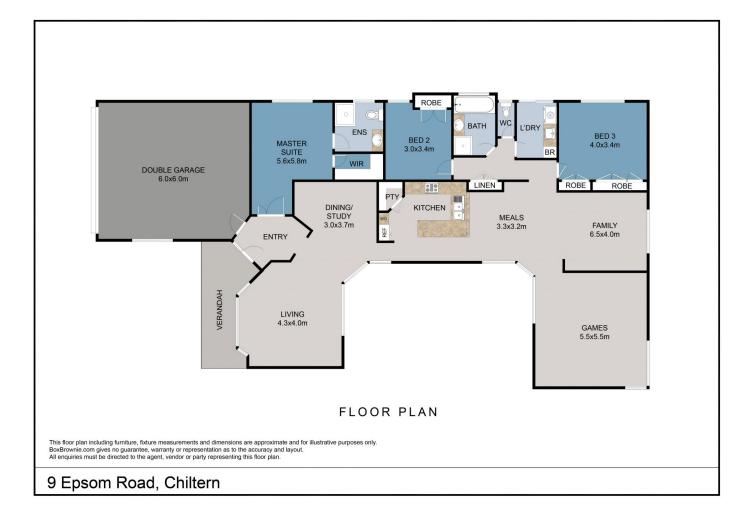

The functional floorplan of this home allows copious amounts of natural light into the kitchen and main living areas and invokes a lovely welcome from the minute you step into the home.

The king size master suite is located to the front of the home with a ceiling fan, is generous in size and has a walk-in robe and separate en-suite. The second and third bedrooms both have built in robes and ceiling fans and are serviced by the full main bathroom with spa.

The timber kitchen has been well thought out with plenty of cupboard space, corner pantry, Smeg appliances including gas cooktop and range hood, wall oven and dishwasher.

A formal Lounge is located at the front of the home with