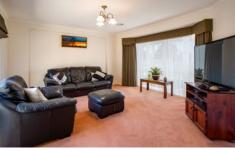

The timber kitchen has been well thought out with plenty of cupboard space, corner pantry, Smeg appliances including gas cooktop and range hood, wall oven and dishwasher.

A formal Lounge is located at the front of the home with