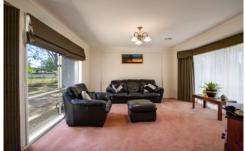

The timber kitchen has been well thought out with plenty of cupboard space, corner pantry, Smeg appliances including gas cooktop and range hood, wall oven and dishwasher.

A formal Lounge is located at the front of the home with