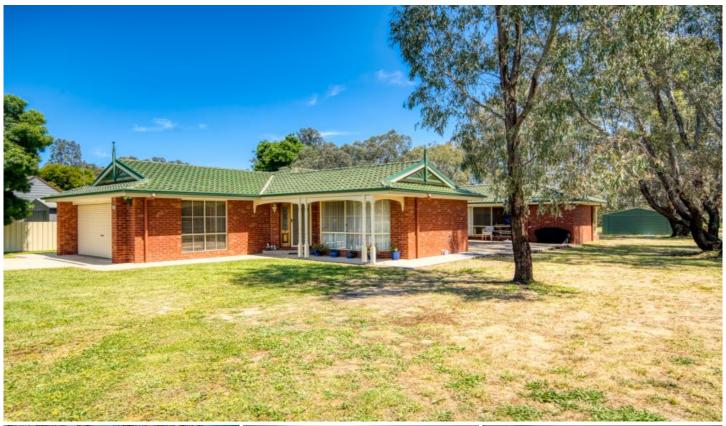

## 9 Epsom Road Chiltern VIC

Situated only 15 minutes from Wodonga is this modern property backing onto a gorgeous native greenbelt, for those looking for a lifestyle change with land to spread out on.

The functional floorplan of this home allows copious amounts of natural light into the kitchen and main living areas and invokes a lovely welcome from the minute you step into the home.

The king size master suite is located to the front of the home with a ceiling fan, is generous in size and has a walk-in robe and separate en-suite. The second and third bedrooms both have built in robes and ceiling fans and are serviced by the full main bathroom with spa.

The timber kitchen has been well thought out with plenty of cupboard space, corner pantry, Smeg appliances including gas cooktop and range hood, wall oven and dishwasher.

A formal Lounge is located at the front of the home with