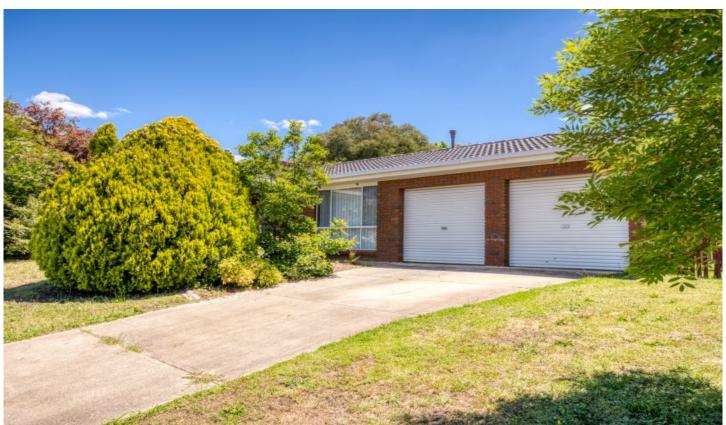

## 2 Lawson Street Wodonga VIC

This very tidy home in Federation Park has on offer three bedrooms, all with built in robes and a two way bathroom to the main bedroom with a shower as well as a bath.

Seasonal comforts are taken care of with gas wall heater in the main living area, ducted evaporative cooling throughout the home, and our wonderful summer lifestyle is catered for with a fabulous north facing covered entertaining area flowing out from the kitchen/dining area via glass sliding doors.

Also featuring a double garage with drive through rear yard access via side gates.

Situated on a 849m² block (approx) there is plenty of room for kids, dogs and a vegie patch.

3 🛺 1 🔓 2 🗬

**Price** : \$ 440,000 **Land Size** : 849 sqm