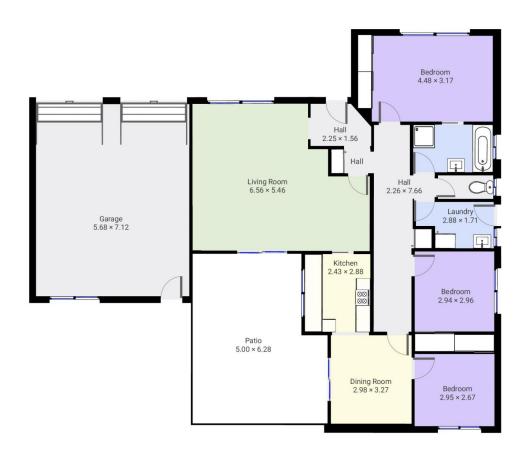

## 2 Lawson Street Wodonga VIC

This very tidy home in Federation Park has on offer three bedrooms, all with built in robes and a two way bathroom to the main bedroom with a shower as well as a bath.

Seasonal comforts are taken care of with gas wall heater in the main living area, ducted evaporative cooling throughout the home, and our wonderful summer lifestyle is catered for with a fabulous north facing covered entertaining area flowing out from the kitchen/dining area via glass sliding doors.

Also featuring a double garage with drive through rear yard access via side gates.

Situated on a 849m² block (approx) there is plenty of room for kids, dogs and a vegie patch.

3 🛺 1 🔓 2 🗬

**Price** : \$ 440,000 **Land Size** : 849 sqm