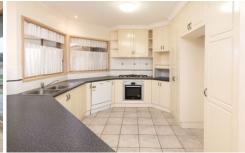

## 59 Nightingale Avenue Wodonga VIC

Set out on approx. 643m² in desirable West Wodonga is this four bedroom home perfect for families or investors. Consisting of four bedrooms all with built in robes, spacious two-way bathroom with an additional toilet accessible from both internally through the laundry and the large alfresco area. Two separate living areas. The kitchen is extremely spacious with ample bench and cupboard space. Ducted heating and cooling ensures year round comfort and the home also offers solar power to reduce those energy costs. A back to base alarm system to ensure the families security. Double lock up garage and a secure low maintenance rear yard.