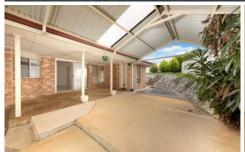

## 59 Nightingale Avenue Wodonga VIC

Set out on approx. 643m² in desirable West Wodonga is this four bedroom home perfect for families or investors. Consisting of four bedrooms all with built in robes, spacious two-way bathroom with an additional toilet accessible from both internally through the laundry and the large alfresco area. Two separate living areas. The kitchen is extremely spacious with ample bench and cupboard space. Ducted heating and cooling ensures year round comfort and the home also offers solar power to reduce those energy costs. A back to base alarm system to ensure the families security. Double lock up garage and a secure low maintenance rear yard.