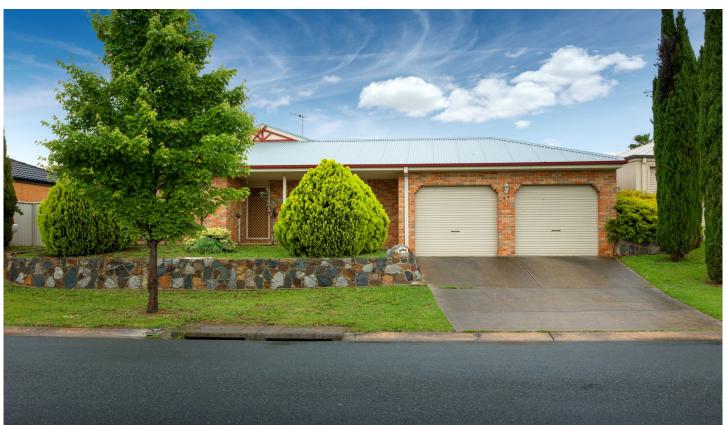

## 59 Nightingale Avenue Wodonga VIC

Set out on approx. 643m² in desirable West Wodonga is this four bedroom home perfect for families or investors. Consisting of four bedrooms all with built in robes, spacious two-way bathroom with an additional toilet accessible from both internally through the laundry and the large alfresco area. Two separate living areas. The kitchen is extremely spacious with ample bench and cupboard space. Ducted heating and cooling ensures year round comfort and the home also offers solar power to reduce those energy costs. A back to base alarm system to ensure the families security. Double lock up garage and a secure low maintenance rear yard.

This home is a definite must see, call to book your inspection today.

4 🖰 1 📛 2 🖨

**Price** : \$ 460,000 **Land Size** : 643 sqm

View : https://www.wodongarealestate.com.au/sale

/vic/north-eastern/wodonga/residential/hous