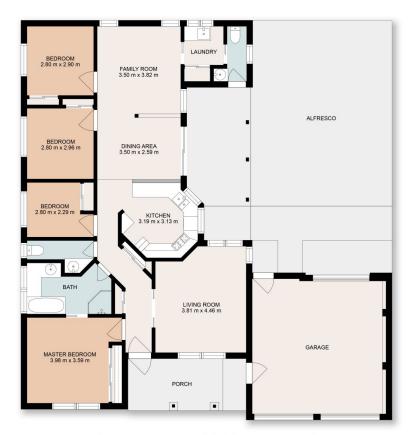

## 59 Nightingale Avenue Wodonga VIC

Set out on approx. 643m² in desirable West Wodonga is this four bedroom home perfect for families or investors. Consisting of four bedrooms all with built in robes, spacious two-way bathroom with an additional toilet accessible from both internally through the laundry and the large alfresco area. Two separate living areas. The kitchen is extremely spacious with ample bench and cupboard space. Ducted heating and cooling ensures year round comfort and the home also offers solar power to reduce those energy costs. A back to base alarm system to ensure the families security. Double lock up garage and a secure low maintenance rear yard.

## 59 Nightingale Avenue, Wodonga

This floor plan including dimensions are an approximaton for illustrative purposes only and should be used purely as a guide. No guarantee can be given to accuracy of the information contained, and interested parties should conduct their own enquires.