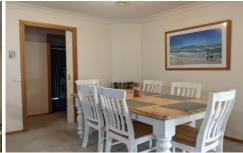

## 36 Koetong Crescent Wodonga VIC

Located in West Wodonga, this four bedroom home has been well cared for and features a walk in robe and ensuite, lounge plus separate family / meals area. Spacious kitchen with gas cooking and dishwasher. Ducted heating and cooling throughout plus ceiling fans and robes in three of the four bedrooms. Outside there is a small enclosed yard, garden shed, all weather outdoor area, double carport plus additional car parking space behind double gates.