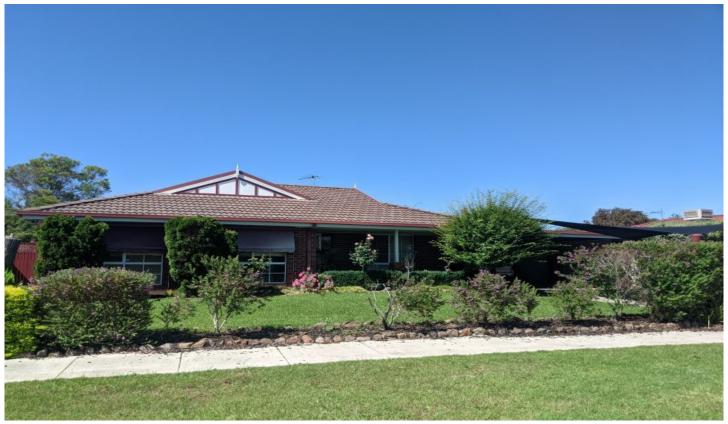

## 36 Koetong Crescent Wodonga VIC

Located in West Wodonga, this four bedroom home has been well cared for and features a walk in robe and ensuite, lounge plus separate family / meals area. Spacious kitchen with gas cooking and dishwasher. Ducted heating and cooling throughout plus ceiling fans and robes in three of the four bedrooms. Outside there is a small enclosed yard, garden shed, all weather outdoor area, double carport plus additional car parking space behind double gates.