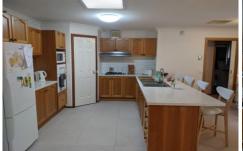

## 36 Koetong Crescent Wodonga VIC

Located in West Wodonga, this four bedroom home has been well cared for and features a walk in robe and ensuite, lounge plus separate family / meals area. Spacious kitchen with gas cooking and dishwasher. Ducted heating and cooling throughout plus ceiling fans and robes in three of the four bedrooms. Outside there is a small enclosed yard, garden shed, all weather outdoor area, double carport plus additional car parking space behind double gates.