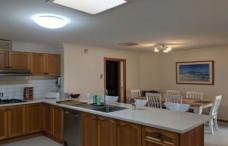

## 36 Koetong Crescent Wodonga VIC

Located in West Wodonga, this four bedroom home has been well cared for and features a walk in robe and ensuite, lounge plus separate family / meals area. Spacious kitchen with gas cooking and dishwasher. Ducted heating and cooling throughout plus ceiling fans and robes in three of the four bedrooms. Outside there is a small enclosed yard, garden shed, all weather outdoor area, double carport plus additional car parking space behind double gates.