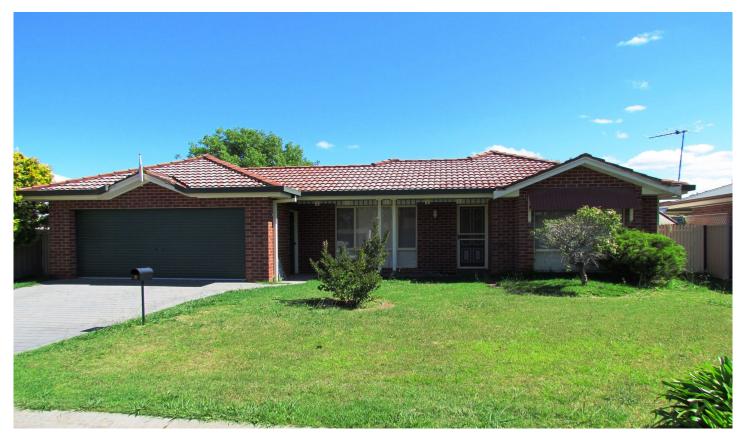

## **5 Draw Court Wodonga VIC**

Solid home in a quiet court location with enormous scope to improve as the years roll on.

Some of the many features include-

Three bedrooms all with built in robes and ceiling fans Laminate kitchen with gas hot plates, dishwasher and space for the pigeon pair fridge/freezer

Two living zones of family and lounge rooms

Comforts of gas wall furnace and wall unit refrigerated cooling

Paved outdoor area

Double enclosed carport with remote

Secure 551m<sup>2</sup> allotment

Popular location close to the Wodonga golf course, University/Tafe, Victory Lutheran College and more