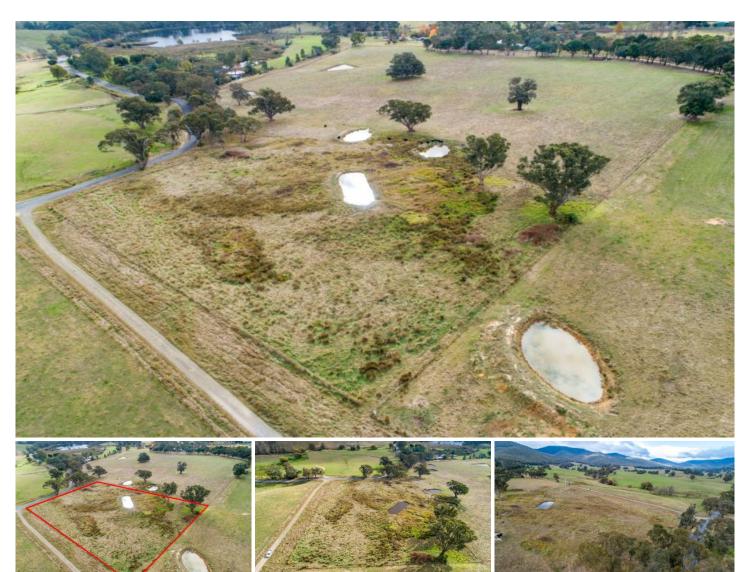

## 1/ Sandy Creek Road Sandy Creek VIC

Price guide \$100,000-110,000

The fresh country air and serenity could not be any more pure on this 3.27 acre recreational/lifestyle block full of opportunities. (Corner Odells Lane)

Utilise the land as the ultimate weekender or something as simple as keeping a pony or two.

Offering a huge amount of reliable water via spring fed dam, neighbouring road Odells Lane leads to the state forest for those enthusiasts.

Surrounded by glorious farmland this is a small piece of paradise in the rich Kiewa Valley.

Note- Indigo Shire Farming Zone (FZ), council rates \$896 per annum, the section 32 vendor statement can be emailed by request.