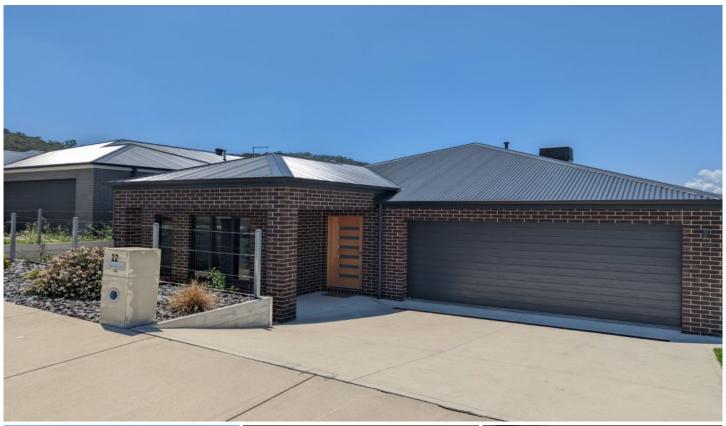

## 22 Hampshire Boulevard Leneva VIC

## \*\*\* APPLY BEFORE VIEWING \*\*\*

This newly built home located in popular Kinchington Estate Leneva features master bedroom with walk in robe and ensuite, lounge plus separate family/meals area, kitchen with gas cooking, dishwasher and walk in pantry. The other bedrooms have built in robes, there is ducted heating and cooling throughout for all year comfort, outdoor undercover pergola area, enclosed yard, remote double lock up garage with internal access plus double side gate access.

4 🗀 2 📛 2 🖨

Land Size: 595 sqm

View : https://www.wodongarealestate.com.au/leas

e/vic/north-eastern/leneva/residential/house/

6813357

Jacquie Sterk 0260 561 888