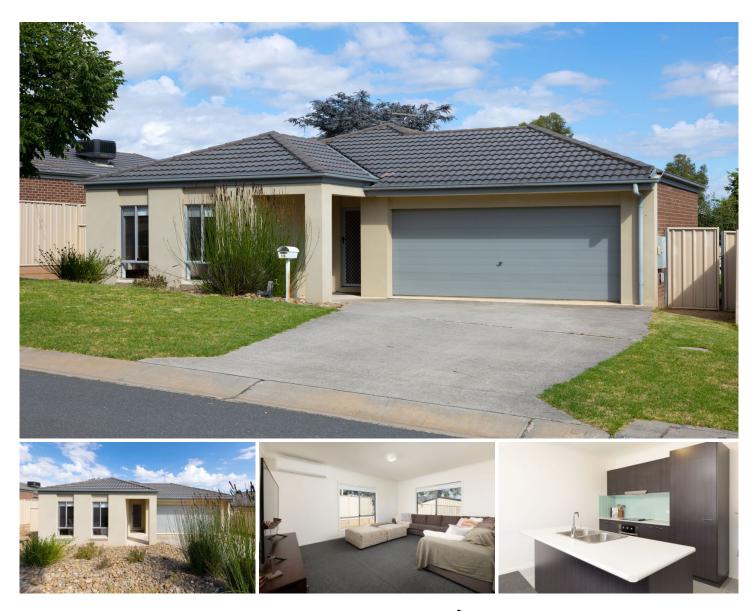

#### 16 Omeara Street Wodonga VIC

A brilliant location and even comes with great tenants this home provides easy living within walking distance to shops, Waves Aquatic centre, Parks and Schools and is ideal for a growing family and a brilliant investment opportunity or move in later!

An easy floor plan with a good-sized living area at the front of the property; high ceilings, open plan dining with a second living zone.

Fully enclosed yard with easy care low maintenance yard on a 510m<sup>2</sup> approx. allotment.

Currently tenanted by a great family until September 2022 at \$380 per week with easy potential to grow!

A secure low maintenance backyard, double lockup garage with internal access.

This investment is up for the taking and will not last long! Please contact Clint IIsley on 0432 368 601 for the private inspection time.