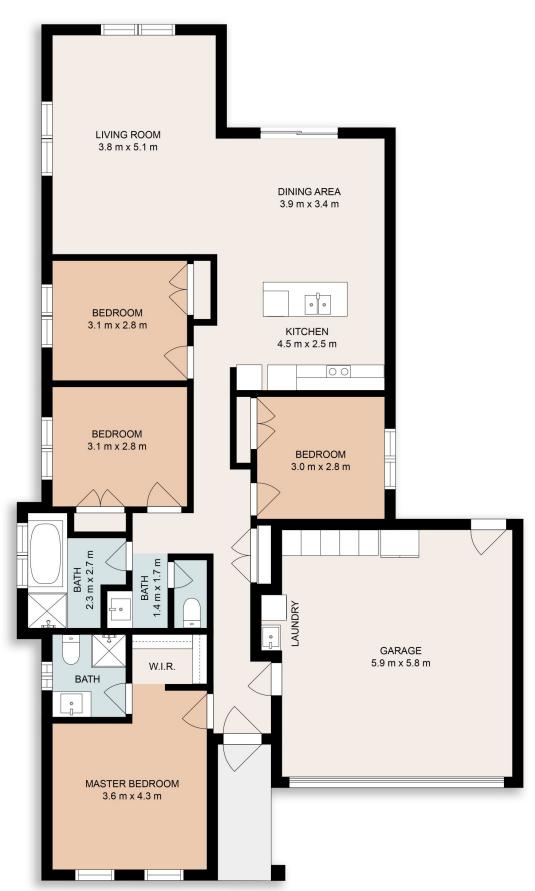

An easy floor plan with a good-sized living area at the front of the property; high ceilings, open plan dining with a second living zone.

Fully enclosed yard with easy care low maintenance yard on a 510m<sup>2</sup> approx. allotment.

# 16 Omeara Street, Wodonga

### wodonga real estate bestagents

This floor plan including dimensions are approximate and are for illustrative purposes only and should be used purely as a guide. No guarantee can be given to accuracy of the information contained, and interested parties should conduct their own enquires.