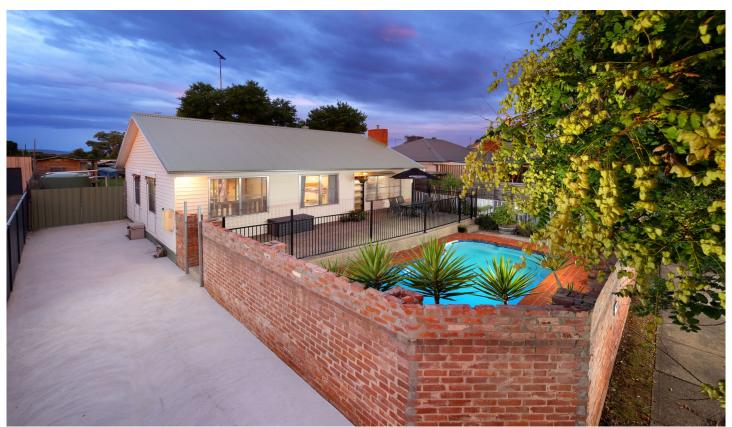

## 46 Elm Street Wodonga VIC

Just a 3 minute drive from central Wodonga is a true gem is waiting to be explored. This tropical inspired home has everything you would possibly need or want.

Take a moment to harness the idea of jumping into the private pool on a warm day with the family then sunning yourself on the newly created exposed aggregate patio. Never be worried for a power bill as this home is geared with a 12kw solar system attached to a brand-new roof.