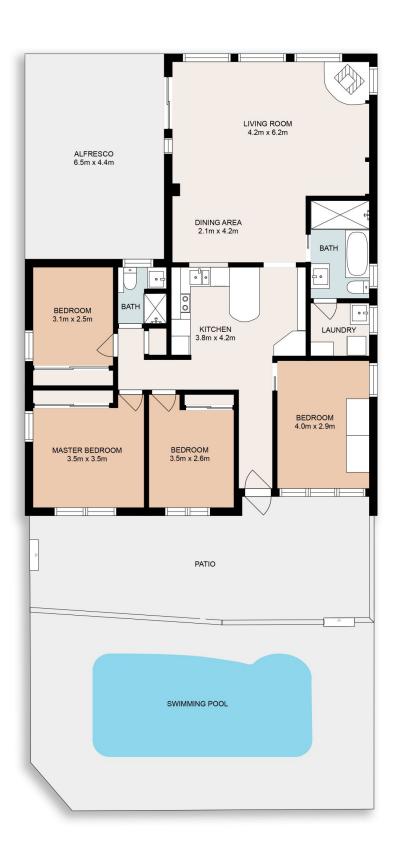

## 46 Elm Street Wodonga VIC

Just a 3 minute drive from central Wodonga is a true gem is waiting to be explored. This tropical inspired home has everything you would possibly need or want.

Take a moment to harness the idea of jumping into the private pool on a warm day with the family then sunning yourself on the newly created exposed aggregate patio. Never be worried for a power bill as this home is geared with a 12kw solar system attached to a brand-new roof.

Keep warm in the winter with a large wood fire in the oversized high ceiling living area and if that's not enough just take advantage of the ducted gas floor and ceiling heating. This home has polished flooring that adds to its traditional feel and ambience.

Full built-in mirrored wardrobes with huge storage are a great addition to the four bedrooms and the two bathrooms are cleverly positioned this will create just enough space for families or visiting family members the opportunity to have

4 🕮 2 🟪 4 🗬

Land Size: 648 sqm

**View**: https://www.wodongarealestate.com.au/sale

/vic/north-eastern/wodonga/residential/hous

e/6820713

Clint IIsley 0260 561 888