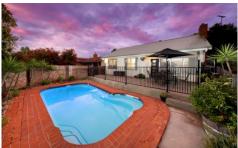

## 46 Elm Street Wodonga VIC

Just a 3 minute drive from central Wodonga is a true gem is waiting to be explored. This tropical inspired home has everything you would possibly need or want.

Take a moment to harness the idea of jumping into the private pool on a warm day with the family then sunning yourself on the newly created exposed aggregate patio. Never be worried for a power bill as this home is geared with a 12kw solar system attached to a brand-new roof.