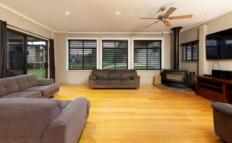

Keep warm in the winter with a large wood fire in the oversized high ceiling living area and if that's not enough just take advantage of the ducted gas floor and ceiling heating. This home has polished flooring that adds to its traditional feel and ambience.