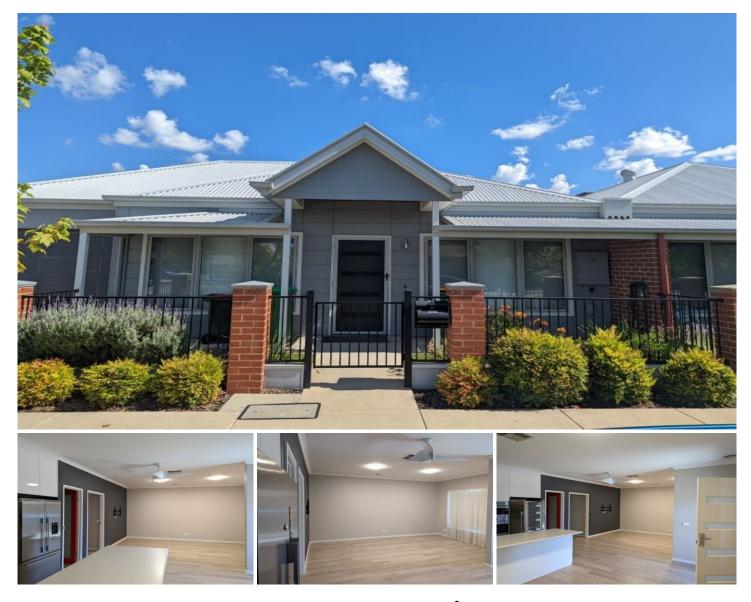

## 6 Elmwood Circuit Wodonga VIC

ONLINE APPLICATIONS WILL BE REQUIRED PRIOR TO VIEWING TIMES BEING ARRANGED

Location, Location, Location!

This low maintenance townhouse is in prime position, located opposite the Elmwood Medical Centre and Cafe.

It features an open plan lounge / dining area, kitchen with Smeg oven, convection microwave, dishwasher, plumbed in fridge, gas cooktop, walk in pantry and ample storage. The master has built in robes plus an ensuite, whilst there is an additional bathroom and second bedroom with built in robes. All year comfort with ducted heating & cooling through-out plus ceiling fans. Small outdoor enclosed courtyard and laundry located within the single lock up remote garage with internal access. In addition, this property has solar to help with those extra savings!