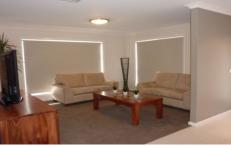

## 7/9 Donnolley Court Lavington NSW

Two bedroom executive townhouse located within a quiet court. Features include open plan living, ducted cooling, gas heating, beautiful kitchen with stainless appliances including gas cooktop and dishwasher. Great sized tiled dining area that opens to the undercover outdoor patio area. The master bedroom has built in robe and a stunning En-suite with double shower. The second bedroom has built-in robes, plus a full bathroom and great storage in the laundry. Outside you have a secure yard and double lock up garage with internal access.