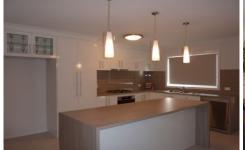

## 7/9 Donnolley Court Lavington NSW

Two bedroom executive townhouse located within a quiet court. Features include open plan living, ducted cooling, gas heating, beautiful kitchen with stainless appliances including gas cooktop and dishwasher. Great sized tiled dining area that opens to the undercover outdoor patio area. The master bedroom has built in robe and a stunning En-suite with double shower. The second bedroom has built-in robes, plus a full bathroom and great storage in the laundry. Outside you have a secure yard and double lock up garage with internal access.