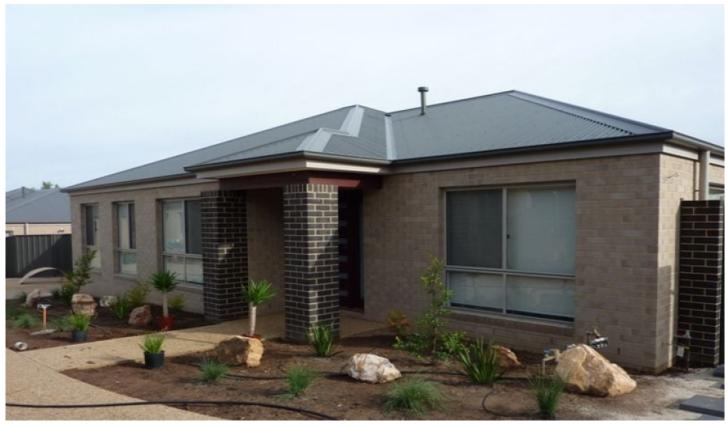

## 7/9 Donnolley Court Lavington NSW

Two bedroom executive townhouse located within a quiet court. Features include open plan living, ducted cooling, gas heating, beautiful kitchen with stainless appliances including gas cooktop and dishwasher. Great sized tiled dining area that opens to the undercover outdoor patio area. The master bedroom has built in robe and a stunning En-suite with double shower. The second bedroom has built-in robes, plus a full bathroom and great storage in the laundry. Outside you have a secure yard and double lock up garage with internal access.