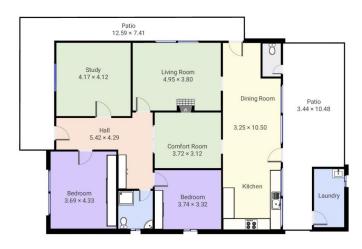

The home offers three bedrooms with ceiling fans - main with split system. Bedroom two is currently used as a study or reading room and bedroom three is a sewing and craft room.

A family bathroom in the centre of the home with vanity, toilet and separate shower, is both functional and light filled.

The living area is divided into a cosy lounge room and less formal sitting area both with combustion wood heating to ensure comfort and warmth in winter.

The open kitchen with ceiling fan and split system cooling, has been fully renovated with granite benchtops and an