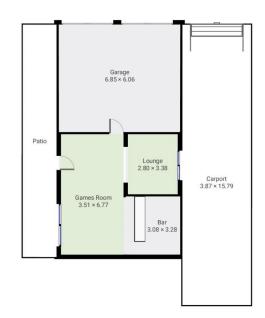

## 3 🎮 1 🚔 4 🚘

| Price    | : \$ 590,000 |
|----------|--------------|
| and Siza | • 7/6 cam    |

Land Size View

- : 746 sam
- : https://www.wodongarealestate.com.au/sale /vic/north-eastern/tallangatta/residential/hou se/6859416