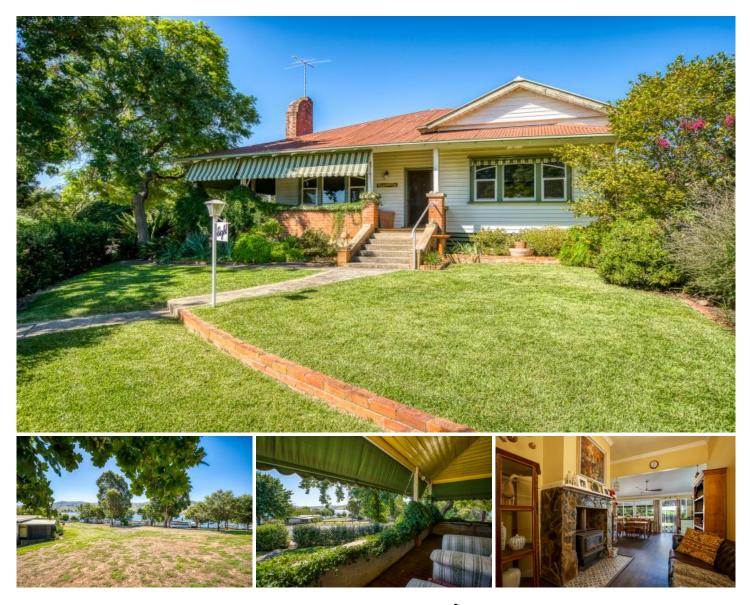

## 8 Queen Elizabeth Drive Tallangatta VIC

With loads of character and all the attributes of something truly special, from the covered front verandah at the entrance, which wraps around from the north of the property and around to the west, spectacular water views out to Lake Hume can be enjoyed year round.

The home offers three bedrooms with ceiling fans - main with split system. Bedroom two is currently used as a study or reading room and bedroom three is a sewing and craft room.

A family bathroom in the centre of the home with vanity, toilet and separate shower, is both functional and light filled.

The living area is divided into a cosy lounge room and less formal sitting area both with combustion wood heating to ensure comfort and warmth in winter.

The open kitchen with ceiling fan and split system cooling, has been fully renovated with granite benchtops and an