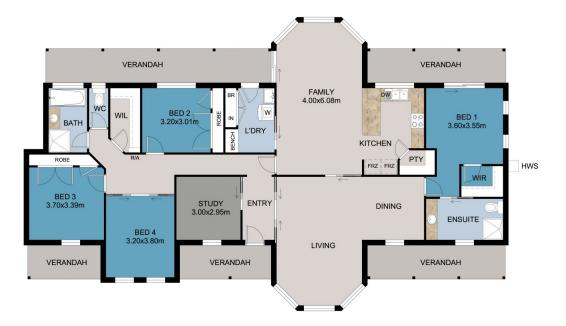

4 🕒 2 🔓 5 🖨

Land Size: 1 Acres

**View**: https://www.wodongarealestate.com.au/sale

/vic/north-eastern/rutherglen/residential/hou

se/6861314

**Clinton Harvey** 0260 561 888

FLOOR PLAN

This floor plan including furniture, fixture measurements and dimensions are approximate and for illustrative purposes only. BoxBrownie.com gives no guarantee, warranty or representation as to the accuracy and layout. All enquiries must be directed to the agent, vendor or party representing this floor plan.