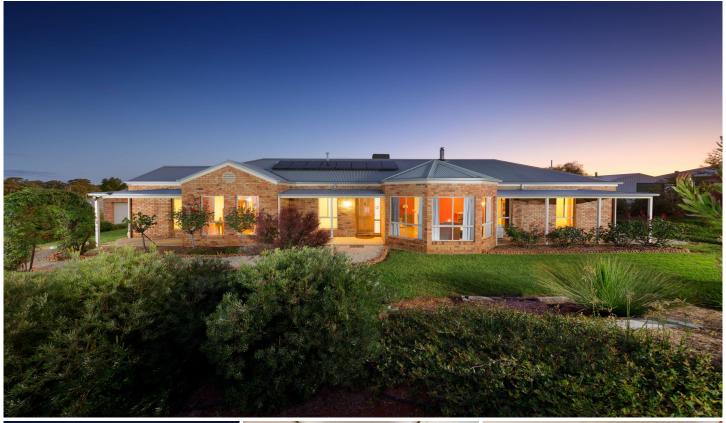

## 13 - 15 Jacaranda Avenue Rutherglen VIC

An efficiently placed north facing home that so comfortably fills with light, only adding to its numerous quality features. Superbly built by CNC Homes in 2008 and impeccably maintained by the original owners. Offering nine foot ceilings with picture rails plus a floor plan that provides for a parents and children's side of the home.

The beautiful rural setting, country views, quiet neighbourhood and landscaped gardens with discovery tracks, sitting areas, plentiful birds and flowers provide a wonderful easy care environment.

The well-presented residence consists of four good size bedrooms, study or fifth bedroom, en-suite and walk in robe to main, entertainers kitchen with gas hot plates, walk in pantry and Smeg dishwasher, formal lounge/dining, separate family room, comforts of ducted heating and cooling throughout plus combustion wood heater and split system, multiple ceiling fans, ample storage and totally