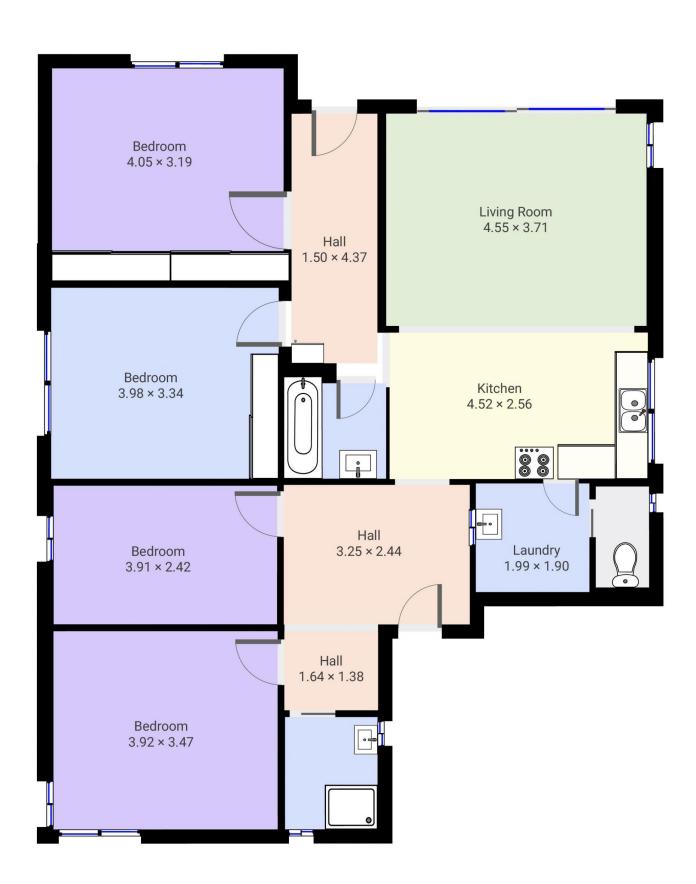

This property is perfectly positioned on the most coveted streets in Tallangatta and is available for your inspection.

Features include four generous sized bedrooms, all with split systems.

The main open plan living area is north facing and looks out to the balcony through tinted sliding glass doors to the stunning water views over the water and up the Tallangatta Valley.

Split System heating and cooling as well as a fireplace ensures year round comfort.

4 📭 2 🔓 2 😭

Price : \$ 550,500 Land Size : 600 sqm

View : https://www.wodongarealestate.com.au/sale

/vic/north-eastern/tallangatta/residential/hou