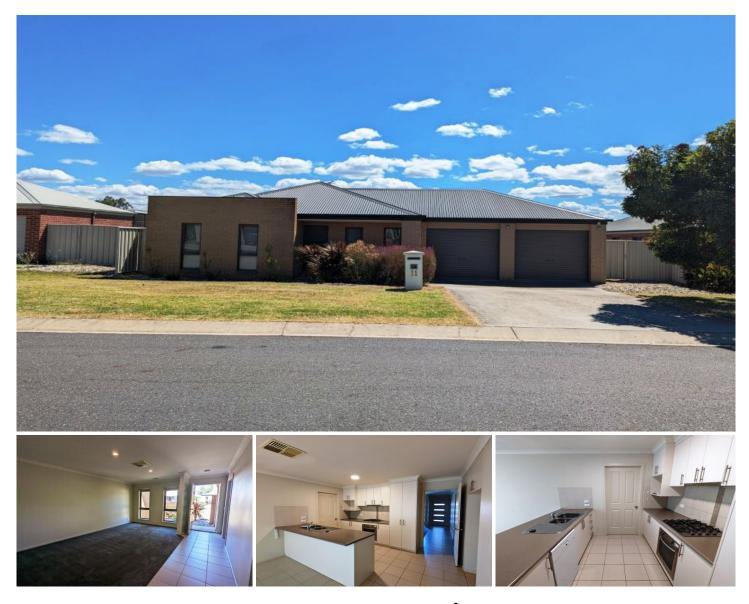

## 11 Fitzroy Street Wodonga VIC

## ONLINE APPLICATIONS WILL BE REQUIRED PRIOR TO VIEWING TIMES BEING ARRANGED

Four bedroom home located in Moorefield Park Estate. Ensuite and walk in robe to master bedroom and built in robes to other bedrooms. Lounge plus large separate tiled family / meals area, kitchen with dishwasher and gas cooktop. The home has ducted heating & cooling through-out, plus ceiling fans to all four bedrooms. Small pergola area, large enclosed backyard with side gate access, remote double lock up garage with real roller door and internal access.