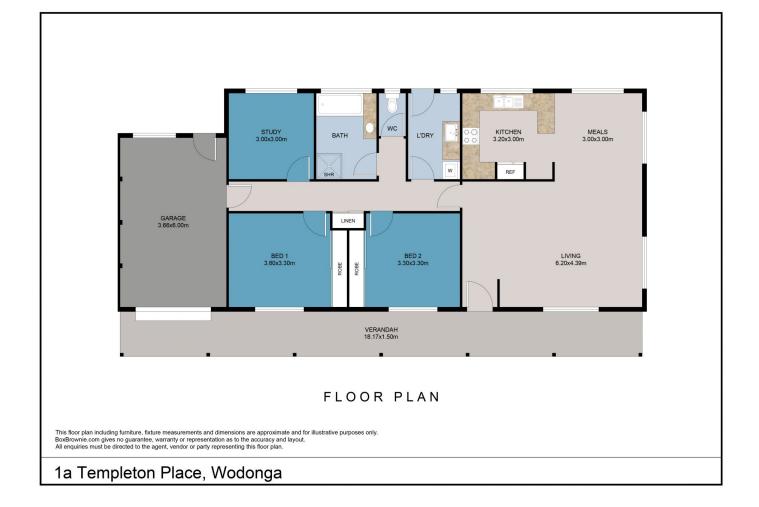

Beautifully presented throughout, instantly appealing, set on an excellent, easy care 356  $m^2$  (approx) block, in this highly desirable quiet court location

This beautiful home offers fine living with its functional layout, offering a real homely and inviting feel the minute you enter the home

## 3 🎮 1 🚔 2 🚘

| Price | : \$ 439,000 |
|-------|--------------|
|       |              |

Land Size

- Land Size : 356 sqm
  - : https://www.wodongarealestate.com.au/sale /vic/north-eastern/wodonga/residential/town house/6884070