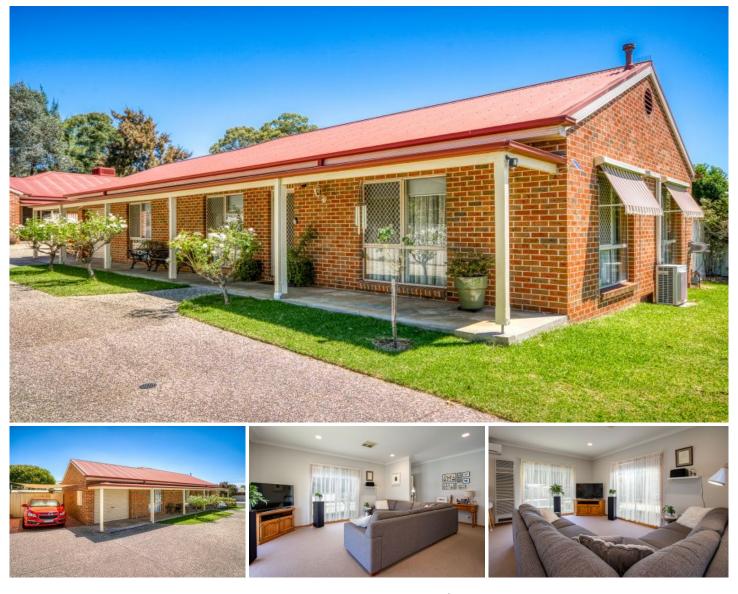

## 1/1a Templeton Place Wodonga VIC

If you are looking for a home to downsize into or buy your first home with nothing to do but unpack and enjoy everything that this beautiful home offers then this is it.

Beautifully presented throughout, instantly appealing, set on an excellent, easy care 356  $m^2$  (approx) block, in this highly desirable quiet court location

This beautiful home offers fine living with its functional layout, offering a real homely and inviting feel the minute you enter the home

Fastidiously maintained and loved, quality constructed throughout, lovely décor, and quality wall and floor coverings which have recently been replaced.

Light and bright north facing lounge area, entry and separate meals, whilst your comfort throughout is assured with ducted evaporative cooling, split system cooling as well as gas heating.

A lovely kitchen with all modern conveniences, a large