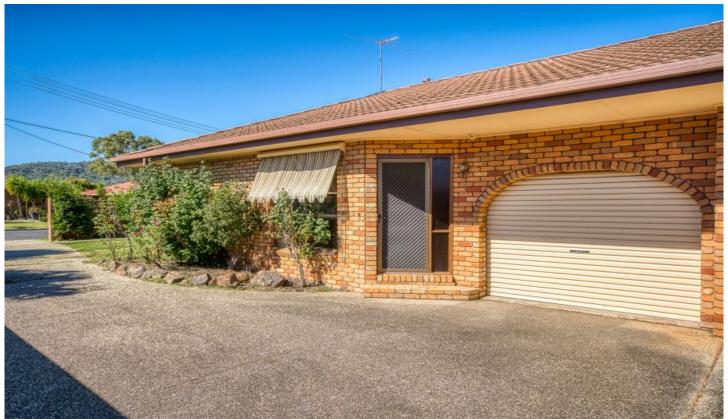

## 1/395 Sandrina Drive Lavington NSW

From the high ceilings to the picture perfect entertainment area and private yard there is a lot to like about this townhouse.

Comprising two spacious bedrooms, open plan lounge, dining, well equipped kitchen and internal access to a single lock up garage.

Added bonus is an additional carport for car, boat or caravan storage, or as an undercover outdoor entertainment area.

Split system cooling and gas heating, with gas hot water and cooking.

Only two on the block this property is an easy walk to the nearest shopping, schools and transport