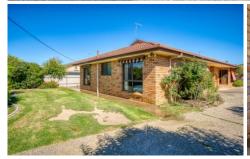

## 1/395 Sandrina Drive Lavington NSW

From the high ceilings to the picture perfect entertainment area and private yard there is a lot to like about this townhouse.

Comprising two spacious bedrooms, open plan lounge, dining, well equipped kitchen and internal access to a single lock up garage.

Added bonus is an additional carport for car, boat or caravan storage, or as an undercover outdoor entertainment area.

Split system cooling and gas heating, with gas hot water and cooking.

Only two on the block this property is an easy walk to the nearest shopping, schools and transport