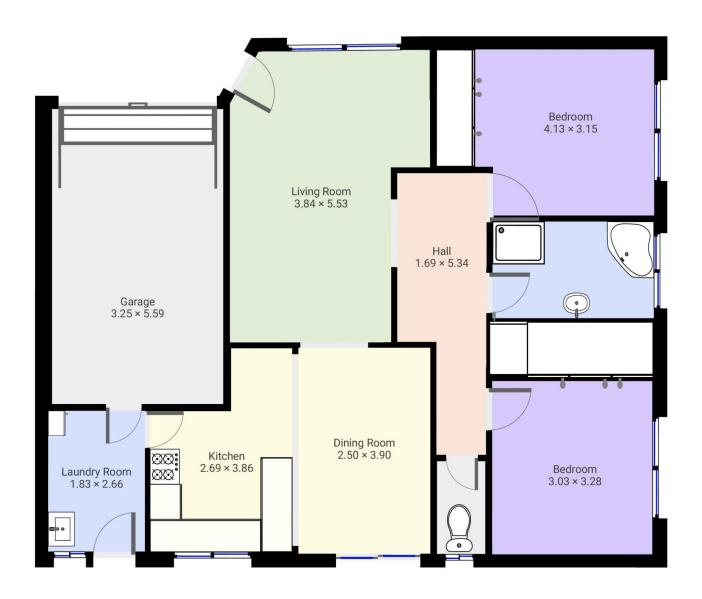

## 1/395 Sandrina Drive Lavington NSW

From the high ceilings to the picture perfect entertainment area and private yard there is a lot to like about this townhouse.

Comprising two spacious bedrooms, open plan lounge, dining, well equipped kitchen and internal access to a single lock up garage.

Added bonus is an additional carport for car, boat or caravan storage, or as an undercover outdoor entertainment area.

Split system cooling and gas heating, with gas hot water and cooking.

Only two on the block this property is an easy walk to the nearest shopping, schools and transport

2 🕒 1 🔓 2 🖨

**Price**: \$290,000

**View**: https://www.wodongarealestate.com.au/sale/nsw/murray-region/lavington/residential/unit/6886101

Silviya Saric 0260 561 888

THIS FLOORPLAN IS PROVIDED WITHOUT WARRANTY OF ANY KIND. SENSOPIA DISCLAIMS ANY WARRANTY INCLUDING, WITHOUT LIMITATION, SATISFACTORY QUALITY OR ACCURACY OF DIMENSIONS.