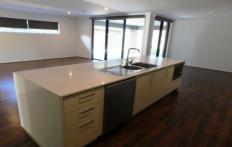

## 51 Klim Street Killara VIC

This stunning home has been cleverly designed to enhance comfortable family living. Highlights of the home include a choice of formal and informal living areas, a well-appointed kitchen fitted with stainless steel Smeg appliances and a large walk-in pantry. There are four good sized bedrooms, master with walk in robe and spacious ensuite, built in robes to the other rooms, ducted heating and cooling for year round comfort and full second bathroom. Outdoors, the home offers a generous sized alfresco entertaining area that overlooks the low maintenance yard which also has side access for a caravan or trailer. There is a double lock up garage with remote and internal access, and you will find this property in the sought after Riverside Estate. Pets upon application.