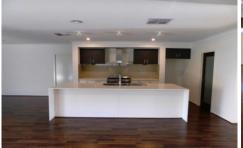

## 51 Klim Street Killara VIC

This stunning home has been cleverly designed to enhance comfortable family living. Highlights of the home include a choice of formal and informal living areas, a well-appointed kitchen fitted with stainless steel Smeg appliances and a large walk-in pantry. There are four good sized bedrooms, master with walk in robe and spacious ensuite, built in robes to the other rooms, ducted heating and cooling for year round comfort and full second bathroom. Outdoors, the home offers a generous sized alfresco entertaining area that overlooks the low maintenance yard which also has side access for a caravan or trailer. There is a double lock up garage with remote and internal access, and you will find this property in the sought after Riverside Estate. Pets upon application.