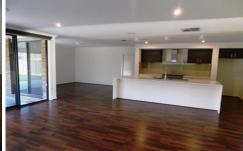

## 51 Klim Street Killara VIC

This stunning home has been cleverly designed to enhance comfortable family living. Highlights of the home include a choice of formal and informal living areas, a well-appointed kitchen fitted with stainless steel Smeg appliances and a large walk-in pantry. There are four good sized bedrooms, master with walk in robe and spacious ensuite, built in robes to the other rooms, ducted heating and cooling for year round comfort and full second bathroom. Outdoors, the home offers a generous sized alfresco entertaining area that overlooks the low maintenance yard which also has side access for a caravan or trailer. There is a double lock up garage with remote and internal access, and you will find this property in the sought after Riverside Estate. Pets upon application.