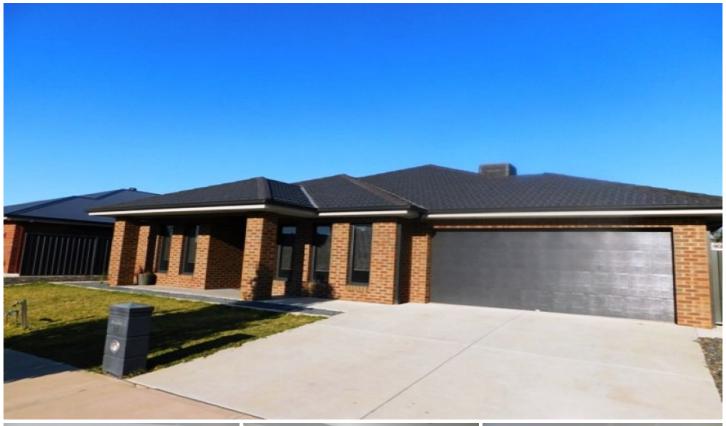

## 51 Klim Street Killara VIC

This stunning home has been cleverly designed to enhance comfortable family living. Highlights of the home include a choice of formal and informal living areas, a well-appointed kitchen fitted with stainless steel Smeg appliances and a large walk-in pantry. There are four good sized bedrooms, master with walk in robe and spacious ensuite, built in robes to the other rooms, ducted heating and cooling for year round comfort and full second bathroom. Outdoors, the home offers a generous sized alfresco entertaining area that overlooks the low maintenance yard which also has side access for a caravan or trailer. There is a double lock up garage with remote and internal access, and you will find this property in the sought after Riverside Estate. Pets upon application.