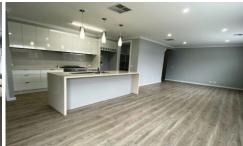

## 16 Edgar Road Leneva VIC

This magnificent, as new property is exactly what the family would be looking for. 16 Edgar is less than 12 months old and you can tell. The large entry hall leads you past the large master suite with walk in robe and ensuite. Futher along from this is the adaptable parents retreat or cinema room and then the walk in storage/laundry. The expansive open plan living incorporates the entertainers kitchen, equipped with 900 wide gas cooktop and electric oven, dishwasher and walk in pantry, and then flows out to the large undercover entertaining area. The other 3 queen sized bedrooms all have built in robes and serviced by a large main bathroom, with bath and a separate toilet. The large rear yard has rear access for trailer, boat or caravan and has a larger garden shed for extra storage beyond the remote double lock up garage. Other features include; for the money wise is the solar system on the roof ensuring lower power bills, ducted evaporative cooling and ducted