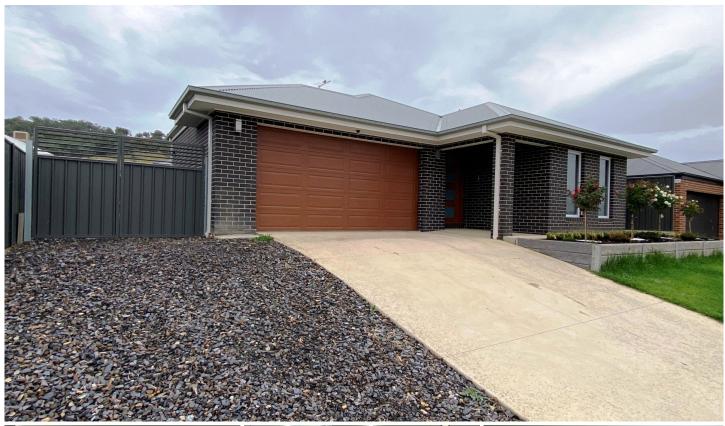

## 16 Edgar Road Leneva VIC

This magnificent, as new property is exactly what the family would be looking for. 16 Edgar is less than 12 months old and you can tell. The large entry hall leads you past the large master suite with walk in robe and ensuite. Futher along from this is the adaptable parents retreat or cinema room and then the walk in storage/laundry. The expansive open plan living incorporates the entertainers kitchen, equipped with 900 wide gas cooktop and electric oven, dishwasher and walk in pantry, and then flows out to the large undercover entertaining area. The other 3 queen sized bedrooms all have built in robes and serviced by a large main bathroom, with bath and a separate toilet. The large rear yard has rear access for trailer, boat or caravan and has a larger garden shed for extra storage beyond the remote double lock up garage. Other features include; for the money wise is the solar system on the roof ensuring lower power bills, ducted evaporative cooling and ducted