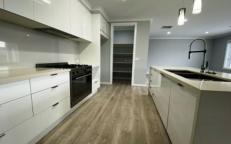

## 16 Edgar Road Leneva VIC

This magnificent, as new property is exactly what the family would be looking for. 16 Edgar is less than 12 months old and you can tell. The large entry hall leads you past the large master suite with walk in robe and ensuite. Futher along from this is the adaptable parents retreat or cinema room and then the walk in storage/laundry. The expansive open plan living incorporates the entertainers kitchen, equipped with 900 wide gas cooktop and electric oven, dishwasher and walk in pantry, and then flows out to the large undercover entertaining area. The other 3 queen sized bedrooms all have built in robes and serviced by a large main bathroom, with bath and a separate toilet. The large rear yard has rear access for trailer, boat or caravan and has a larger garden shed for extra storage beyond the remote double lock up garage. Other features include; for the money wise is the solar system on the roof ensuring lower power bills, ducted evaporative cooling and ducted