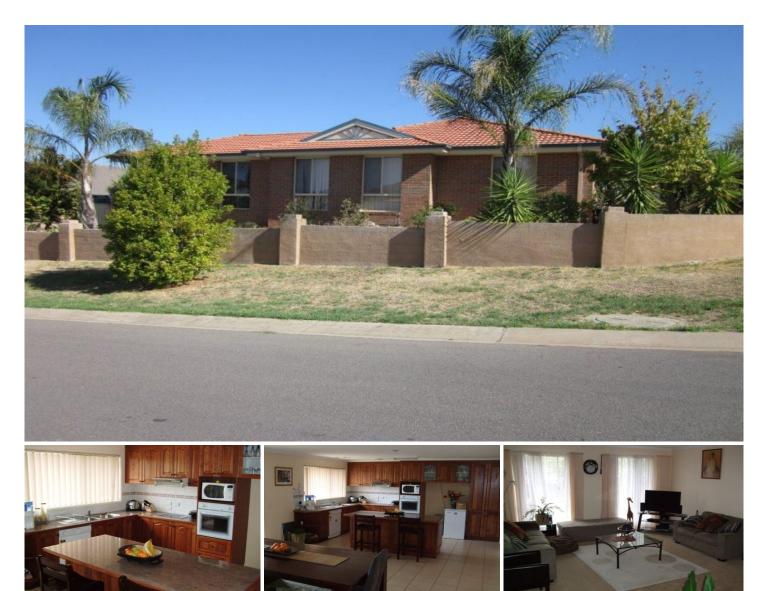

## 21 Whernside Drive Wodonga VIC

This large family home has four bedrooms plus study, three separate living areas with.

Open plan kitchen with dishwasher and ample storage space. Large master bedroom consisting of walk-in robe and ensuite with spa-bath. The other bedrooms have built-in robes. Ducted heating and cooling throughout. Externally the property has a secure rear yard with undercover area, Double remote garage with rear yard access.