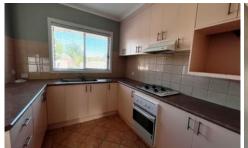

## 7a Railway Street Wodonga VIC

Central, renovated and ideal are just a few words to describe this home.

Features 2 bedrooms with built in robes. Full privacy, battleaxe access via gate and enclosed yard. Recarpeted, repainted and relandscaped.

Brand new window furnishings and split system. Full bathroom, separate laundry and toilet. Space to park a caravan or boat too!

Undercover area reconcteted. Don't miss this opportunity, it's a perfect home for a downsizer, couple or retiree.