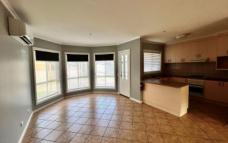

## 7a Railway Street Wodonga VIC

Central, renovated and ideal are just a few words to describe this home.

Features 2 bedrooms with built in robes. Full privacy, battleaxe access via gate and enclosed yard. Recarpeted, repainted and relandscaped.

Brand new window furnishings and split system. Full bathroom, separate laundry and toilet. Space to park a caravan or boat too!

Undercover area reconcteted. Don't miss this opportunity, it's a perfect home for a downsizer, couple or retiree.