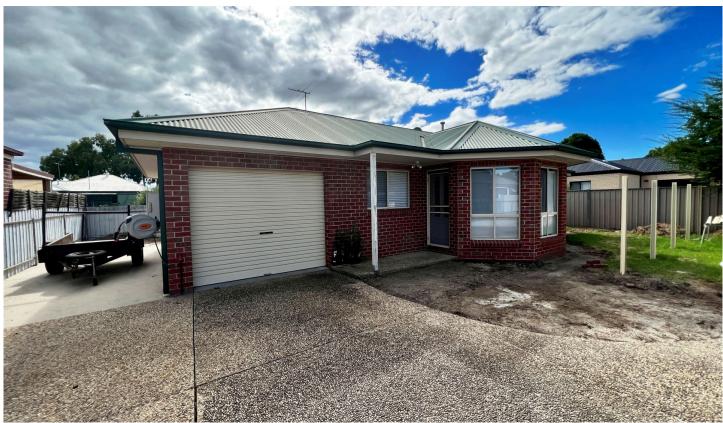

## 7a Railway Street Wodonga VIC

Central, renovated and ideal are just a few words to describe this home.

Features 2 bedrooms with built in robes. Full privacy, battleaxe access via gate and enclosed yard. Recarpeted, repainted and relandscaped.

Brand new window furnishings and split system. Full bathroom, separate laundry and toilet. Space to park a caravan or boat too!

Undercover area reconcteted. Don't miss this opportunity, it's a perfect home for a downsizer, couple or retiree.

\*Please note further works are underway externally\*

2 📭 1 🔓 2 🗬

**View :** https://www.wodongarealestate.com.au/lease/vic/ north-eastern/wodonga/residential/unit/6907287

Romee Thwaites 0260 518 888