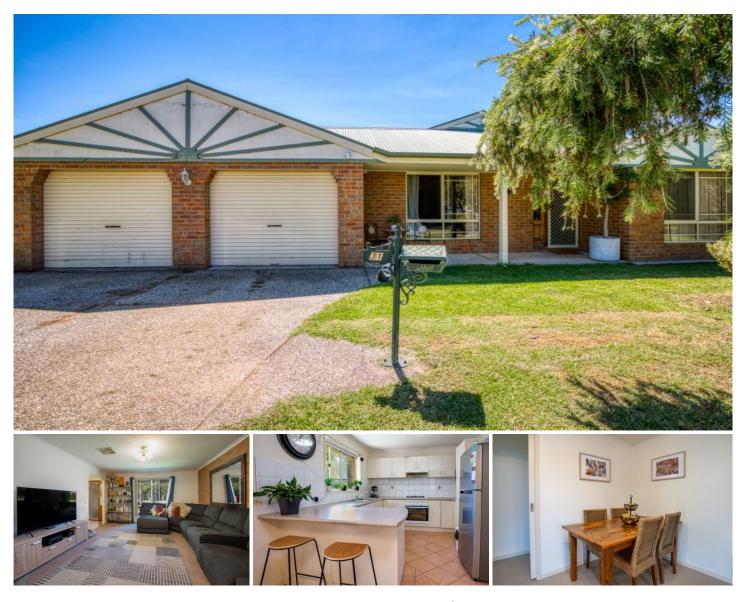

## **31 Birdie Street Wodonga VIC**

This three bedroom family home is situated close to the Wodonga Golf Course, schools, parks, and public transport.

Features of the property include:

- \* Formal lounge to the front of the property
- \* Kitchen with gas stove top and loads of bench space
- \* Family and dining open area
- \* Full two-way bathroom
- \* Ducted evaporative cooling & gas wall furnace heating
- \* Built in robes to all bedrooms.

Outside you will find an undercover entertaining area, a good sized fully fenced rear yard with garden shed and a double lock up garage with access through to the backyard. Plenty of room to spread out and enjoy spacious family living all on a 621m<sup>2</sup> allotment.

## 3 🛤 1 🚔 2 🚘

| F | Price    | : \$ 486,000 |
|---|----------|--------------|
|   | and Cine |              |

View

- Land Size : 621 sqm
  - : https://www.wodongarealestate.com.au/sale /vic/north-eastern/wodonga/residential/hous e/6907323