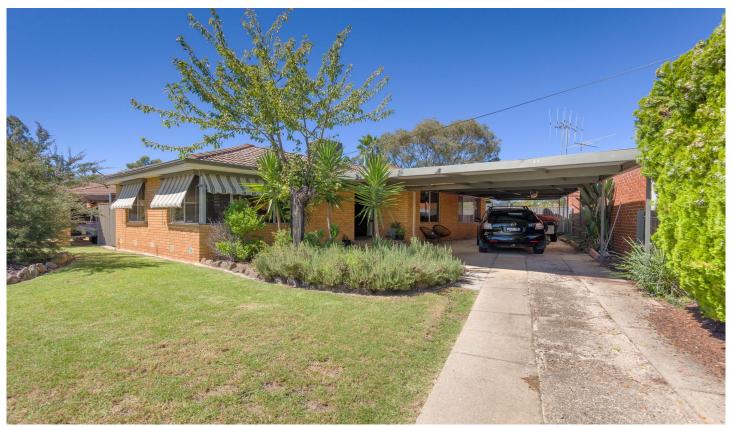

## 13 Jamieson Court Wodonga VIC

Located in a very quiet court and backing onto beautiful parkland, a combined benefit is enjoying a blissful drink under the extensive paved pergola.

Offering a large backyard (668m²) with rear access some of the quality features include-

Nestled close to shops, schools, transport, Wodonga Golf Course and more

3 🕮 1 🔓 2 🖨

**Price** : \$ 425,000 **Land Size** : 668 sqm

View : https://www.wodongarealestate.com.au/sale

/vic/north-eastern/wodonga/residential/hous