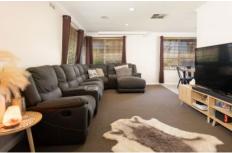

Light filled spacious lounge/dining

Entertainers kitchen with gas hot plates and dishwasher Comforts of ducted gas heating and evaporative cooling throughout

For investors currently let to an excellent tenant at \$350 per week until October 2022 or can be purchased with vacant possession