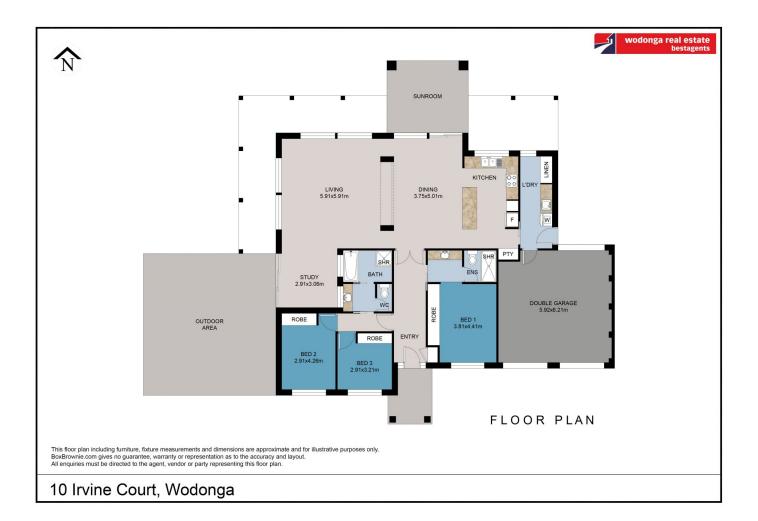

## 10 Irvine Court Wodonga VIC

This meticulous Freeform built home is an enduring classic retaining its modern charm still today.

Bathed with natural sunlight throughout and finished with masterful straight lines the home is a testament to the building profession.

Some of the many premium features include-

The most spectacular outdoor area with built in barbecue and glorious salt chlorinated tiled pool

Generous open plan tiled living zone, separate sunroom/sitting area

Solid timber quality kitchen with gas hot plates and dishwasher

Well placed designated study/home office

Comforts of ducted evaporative cooling throughout, in floor electric heating plus gas log fire

Double garage with remote and internal access

Private and secure low maintenance 762m<sup>2</sup> allotment

3 📭 2 🔓 2 😭

**Price** : \$ 775,000 Land Size: 762 sqm

View : https://www.wodongarealestate.com.au/sale

/vic/north-eastern/wodonga/residential/hous