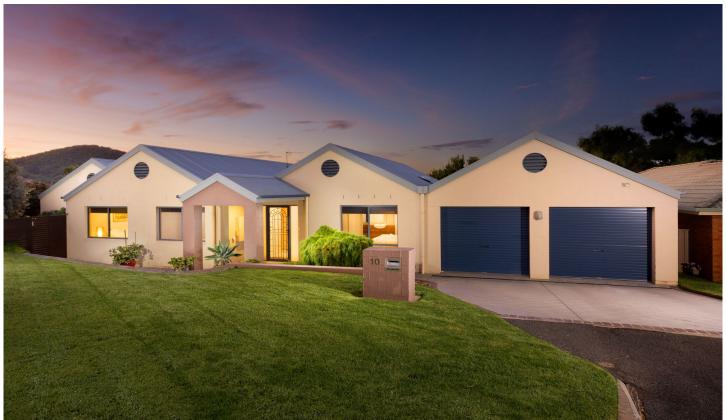

## 10 Irvine Court Wodonga VIC

This meticulous Freeform built home is an enduring classic retaining its modern charm still today.

Bathed with natural sunlight throughout and finished with masterful straight lines the home is a testament to the building profession.

Private and secure low maintenance 762m<sup>2</sup> allotment

3 📭 2 🔓 2 😭

**Price** : \$ 775,000 Land Size: 762 sqm

View : https://www.wodongarealestate.com.au/sale

/vic/north-eastern/wodonga/residential/hous