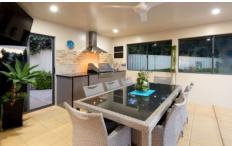

Some of the many premium features include-

The most spectacular outdoor area with built in barbecue and glorious salt chlorinated tiled pool

Generous open plan tiled living zone, separate sunroom/sitting area

Solid timber quality kitchen with gas hot plates and dishwasher

Well placed designated study/home office

Comforts of ducted evaporative cooling throughout, in floor electric heating plus gas log fire

Double garage with remote and internal access