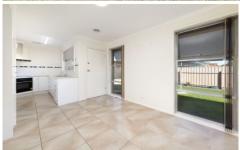

Large lounge with an abundance of light

Three bedrooms all with built in robes and ceiling fans Comforts throughout of gas ducted heating and evaporative cooling

Enclosed tandem carport with remote

Paved covered outdoor area