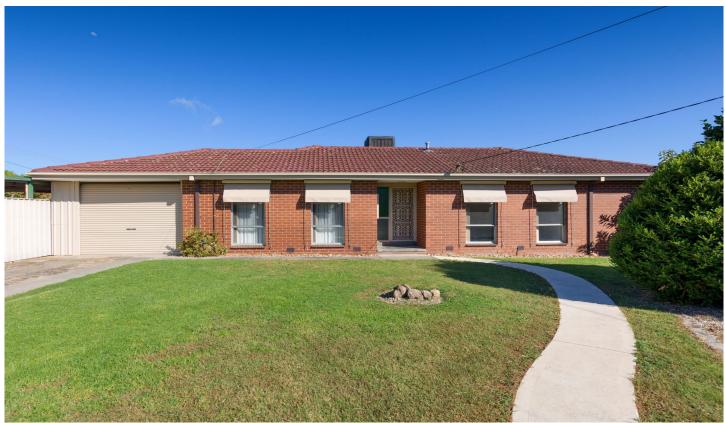

## 1 Pyke Court Wodonga VIC

Beautifully renovated throughout this affordable home is arguably the best presented home in its price range.

Comprising a near new kitchen and bathroom, some of the many features include-

Large lounge with an abundance of light

Three bedrooms all with built in robes and ceiling fans Comforts throughout of gas ducted heating and evaporative cooling

Enclosed tandem carport with remote

Paved covered outdoor area

Private rear yard on low maintenance 568m² allotment For investors expected rental return of \$380-400 per week Positioned in a quiet court close to schools, shops, transport, leisure centre and more

3 📭 1 🔓 1 🗬