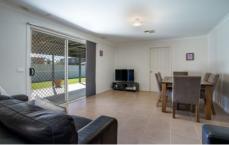

Comprising three bedrooms, the master bedroom, offering en-suite and walk-in robe, is located to the front of the home with the formal lounge opposite, leading to a comfortable and welcoming rear open plan living space with dining, modern kitchen and family room, and onto the rear entertaining area via a glass sliding door.