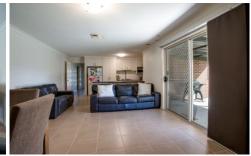

Comprising three bedrooms, the master bedroom, offering en-suite and walk-in robe, is located to the front of the home with the formal lounge opposite, leading to a comfortable and welcoming rear open plan living space with dining, modern kitchen and family room, and onto the rear entertaining area via a glass sliding door.