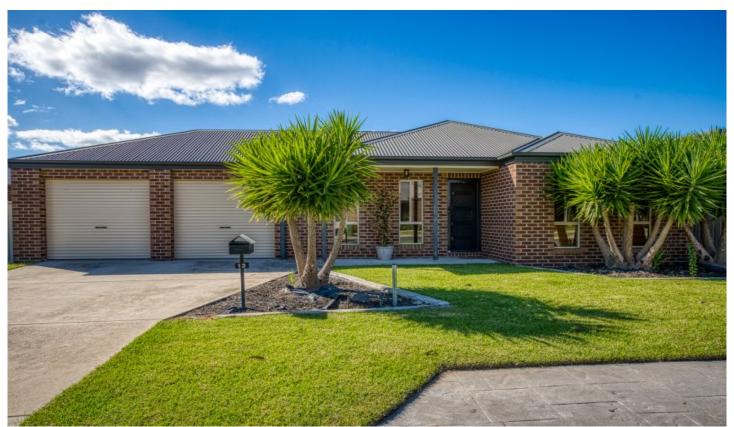

## 12 Georgina Street Wodonga VIC

Located in the middle of the Estate with only a 200 metre walking distance to the Medical Centre, Pharmacy and Cafe at the end of the street, this home will provide your family with a comfortable and stylish family residence.

Comprising three bedrooms, the master bedroom, offering en-suite and walk-in robe, is located to the front of the home with the formal lounge opposite, leading to a comfortable and welcoming rear open plan living space with dining, modern kitchen and family room, and onto the rear entertaining area via a glass sliding door.