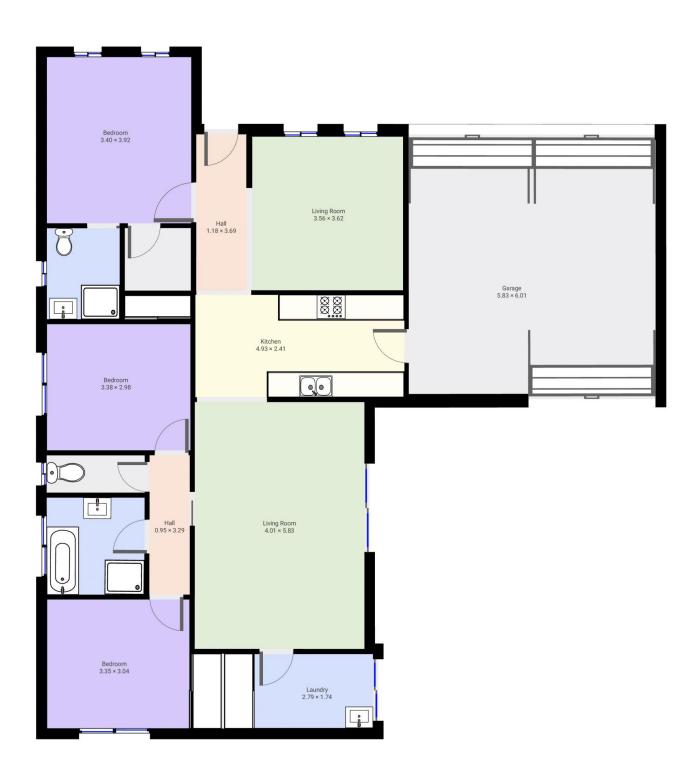

## 12 Georgina Street Wodonga VIC

Located in the middle of the Estate with only a 200 metre walking distance to the Medical Centre, Pharmacy and Cafe at the end of the street, this home will provide your family with a comfortable and stylish family residence.

Comprising three bedrooms, the master bedroom, offering en-suite and walk-in robe, is located to the front of the home with the formal lounge opposite, leading to a comfortable and welcoming rear open plan living space with dining, modern kitchen and family room, and onto the rear entertaining area via a glass sliding door.

Two further bedrooms are located off a privacy hallway, both with built-in robing and located close to the full family bathroom with separate toilet.

Kitchen offers a pantry, electric oven, gas cooktop, dishwasher and bench with power and ample room to use as a breakfast bar.

3 😕 2 🔓 2 😭

**Price** : \$ 515,000 **Land Size** : 581 sqm

**View**: https://www.wodongarealestate.com.au/sale

/vic/north-eastern/wodonga/residential/hous

e/6947501

Silviya Saric 0260 561 888