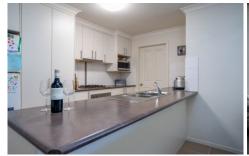

Two further bedrooms are located off a privacy hallway, both with built-in robing and located close to the full family bathroom with separate toilet.

Kitchen offers a pantry, electric oven, gas cooktop, dishwasher and bench with power and ample room to use as a breakfast bar.