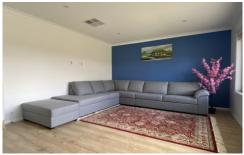

## 29 Coopers Road Wodonga VIC

This immaculate family home is perfect for the growing family. The entertainers kitchen, with 900 gas cooking and walk-in pantry overlooks the living area and the undercover outdoor entertaining. Formal lounge with easy acre timber look flooring. All 4 bedrooms have ceiling fans and built in robes. Ducted evaporative cooling and Ducted gas heating. Remote double lock up garage with easy care rear yard access through separate roller door. The property over looks parklands in a quiet part of town.