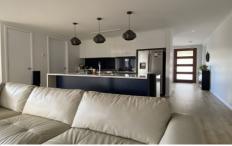

## 29 Coopers Road Wodonga VIC

This immaculate family home is perfect for the growing family. The entertainers kitchen, with 900 gas cooking and walk-in pantry overlooks the living area and the undercover outdoor entertaining. Formal lounge with easy acre timber look flooring. All 4 bedrooms have ceiling fans and built in robes. Ducted evaporative cooling and Ducted gas heating. Remote double lock up garage with easy care rear yard access through separate roller door. The property over looks parklands in a quiet part of town.