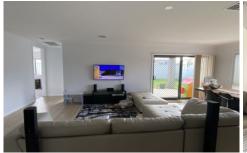

## 29 Coopers Road Wodonga VIC

This immaculate family home is perfect for the growing family. The entertainers kitchen, with 900 gas cooking and walk-in pantry overlooks the living area and the undercover outdoor entertaining. Formal lounge with easy acre timber look flooring. All 4 bedrooms have ceiling fans and built in robes. Ducted evaporative cooling and Ducted gas heating. Remote double lock up garage with easy care rear yard access through separate roller door. The property over looks parklands in a quiet part of town.