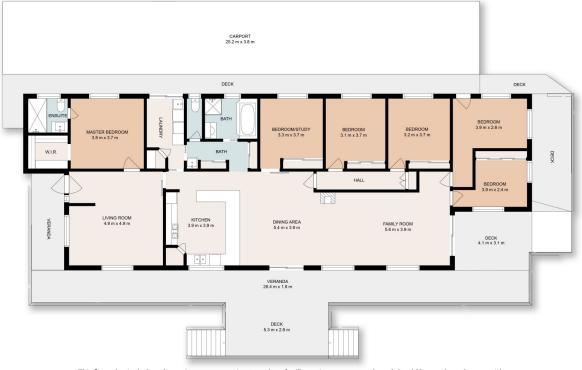

A clever floorplan with two living areas and hidden hallways leading to bedrooms give the sense of total privacy. Be the entertainer as this large kitchen faces the polished floored dining and living space. All climates are controlled via two split systems and a combustion fireplace.

Clint IIsley 0260 561 888

This floor plan including dimensions are approximate and are for illustrative purposes only and should be used purely as a guide. No guarantee can be given to accuracy of the information contained, and interested parties should conduct their own enquires.