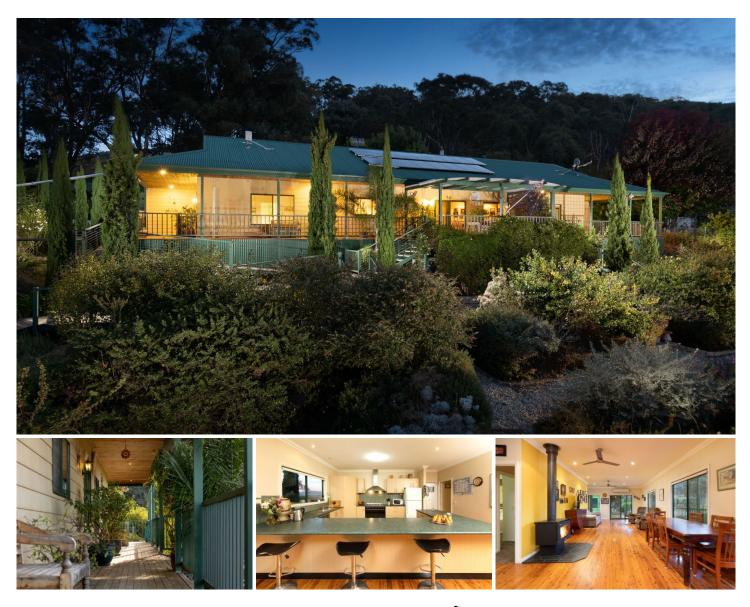

## **106 Springvale Lane Kiewa VIC**

Sitting proudly and privately this five bedroom north facing family home looks towards the prettiest mountain ranges that provide not only transformative views it also gives a sustainable way of life.

A clever floorplan with two living areas and hidden hallways leading to bedrooms give the sense of total privacy. Be the entertainer as this large kitchen faces the polished floored dining and living space. All climates are controlled via two split systems and a combustion fireplace.

Strategically planted around the home you will find over 50 trees and fruit bearing bushes for sauce making and condiments which can be stored in a secret under floor storage room. In amongst this well planned landscape there are pathways to private nooks all encapsulating what is most important? peace.

Feel provided for with a 5 kilowatt (approx) solar system that generates more than enough power and the water