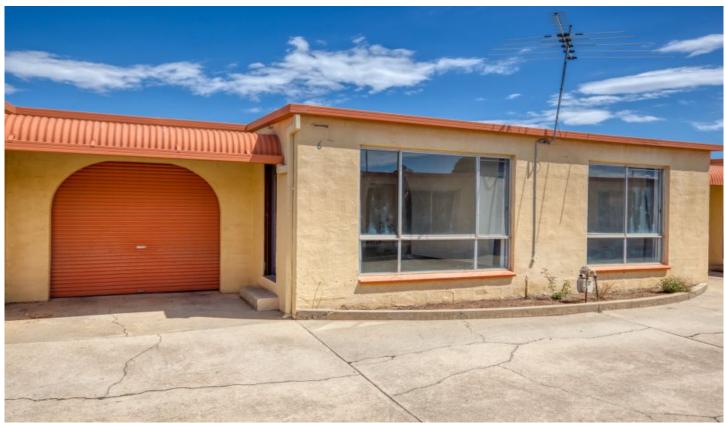

## 2/420 Kotthoff Street Lavington NSW

This newly renovated unit will take you by surprise. Freshly painted throughout, quality fixtures and fittings, featuring two great sized bedrooms fitted with built in robes and new carpet, a full, two-way bathroom, all new appliances throughout including electric cooking, open plan tiled living area with separate dining area and split system heating and cooling. Single carport behind roller door with a small enclosed courtyard. The property is located in an ideal location, a short distance to the local shopping centre and public transport.