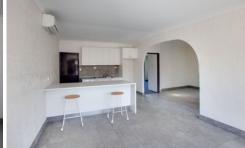

## 2/420 Kotthoff Street Lavington NSW

This newly renovated unit will take you by surprise. Freshly painted throughout, quality fixtures and fittings, featuring two great sized bedrooms fitted with built in robes and new carpet, a full, two-way bathroom, all new appliances throughout including electric cooking, open plan tiled living area with separate dining area and split system heating and cooling. Single carport behind roller door with a small enclosed courtyard. The property is located in an ideal location, a short distance to the local shopping centre and public transport.