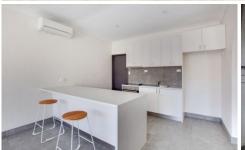

## 2/420 Kotthoff Street Lavington NSW

This newly renovated unit will take you by surprise. Freshly painted throughout, quality fixtures and fittings, featuring two great sized bedrooms fitted with built in robes and new carpet, a full, two-way bathroom, all new appliances throughout including electric cooking, open plan tiled living area with separate dining area and split system heating and cooling. Single carport behind roller door with a small enclosed courtyard. The property is located in an ideal location, a short distance to the local shopping centre and public transport.