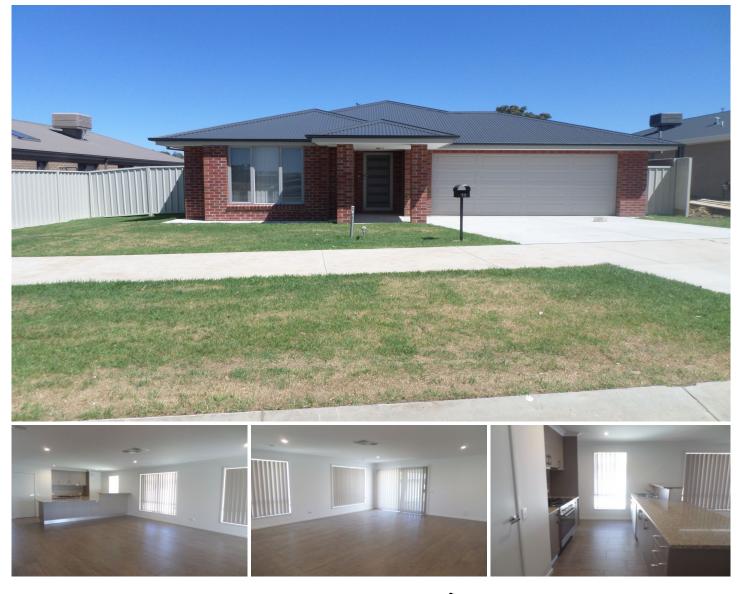

## 16 Murray Way Wodonga VIC

ONLINE APPLICATIONS WILL BE REQUIRED PRIOR TO VIEWING TIMES BEING ARRANGED

This lovely four bedroom home is close to schools, shops, University and only 5 minute drive to Wodonga Plaza. Located in West Wodonga the home offers a large open plan living area and a good size formal lounge room. The bedrooms feature built in robes with master offering en-suite and walk in robe. Ducted heating and cooling throughout. Double lock up garage and good size yard with garden shed.