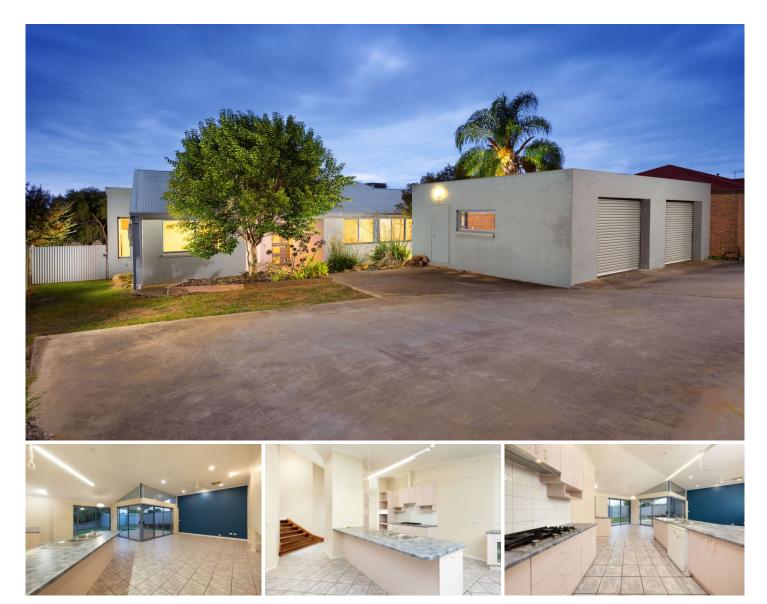

## 20 Stapleton Court Wodonga VIC

Driving into this magnificent address you are greeted by the Willow Rise hillside and immediately feel its serenity. Stepping inside you will be impressed by its individual design and the abundant amount of natural light bouncing into the home from the high ceilings. Many of the quality features include-

Large kitchen with walk in pantry and new wall oven

Two generous size separate living areas of lounge and family rooms

Master bedroom with walk in robe and en-suite

Comforts of hydronic heating, ducted evaporative cooling, ceiling fans to all bedrooms and two living areas

Inviting outdoor alfresco to entertain

8 x 6 metre double garage with two remotes, additional concrete parking space for the van/boat etc.

Low maintenance 797m<sup>2</sup> approx. allotment with rear access