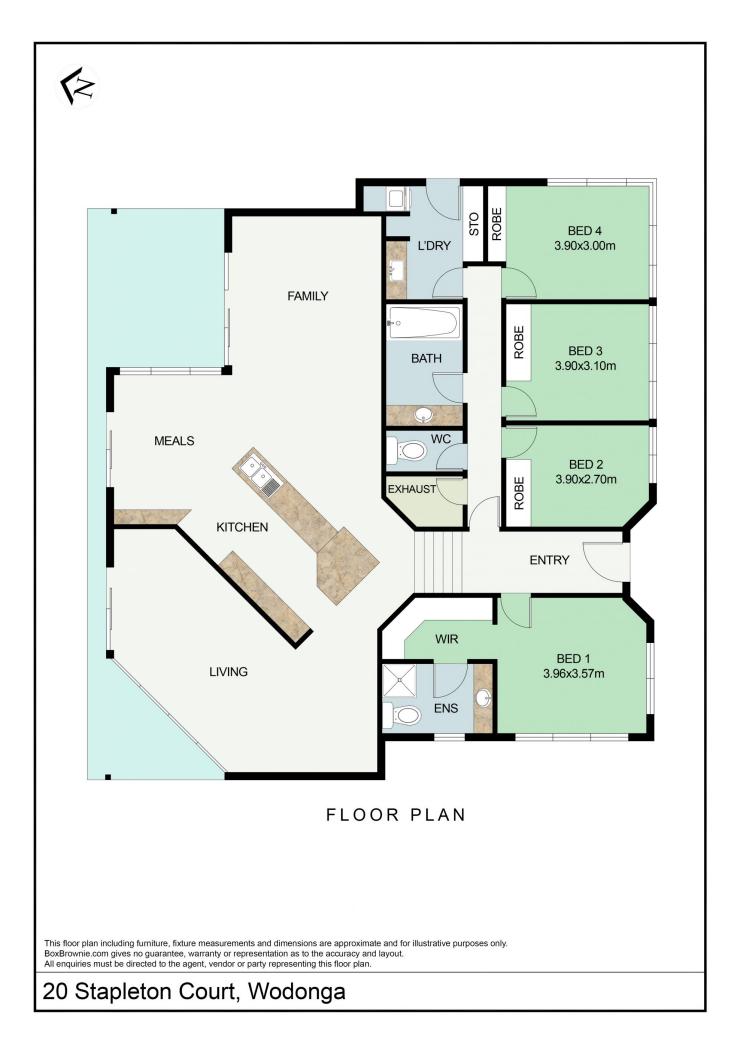

Large kitchen with walk in pantry and new wall oven

Two generous size separate living areas of lounge and family rooms

Master bedroom with walk in robe and en-suite

Comforts of hydronic heating, ducted evaporative cooling, ceiling fans to all bedrooms and two living areas

Inviting outdoor alfresco to entertain

8 x 6 metre double garage with two remotes, additional concrete parking space for the van/boat etc.

Low maintenance 797m<sup>2</sup> approx. allotment with rear access