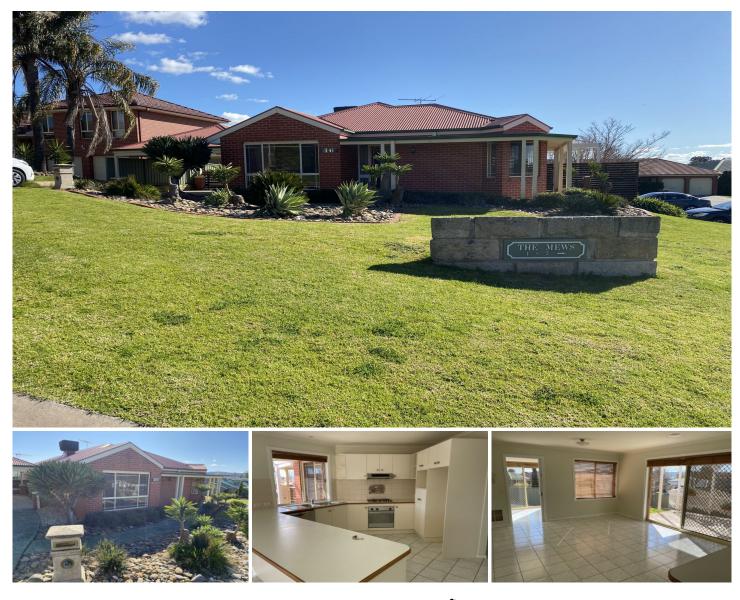

## 16 Park Lane Wodonga VIC

There is a style, practicality and comfort in this property that really makes this a home rather than a house. Three bedrooms, the master offering an en-suite and his and her robes, with the remaining rooms having built in robes also, a lovely lounge with north facing windows to capture the natural light. Open plan kitchen, dining and family room to cook and catch up with your family and guests with plenty of kitchen storage, gas cooking and dishwasher. Gas ducted heating and cooling throughout, a practical and delightful entertaining area with landscaped yard and rear access to store your boat or trailer. There is a double carport to protect your vehicles from the elements and within just a 3 minute drive or 900m walk to Wodonga Centro Plaza and specialty shops you will be impressed.

## 3 🛤 2 🚔 2 🚘

Land Size : 578 sqm

: https://www.wodongarealestate.com.au/leas e/vic/north-eastern/wodonga/residential/hou se/7005647

View

Jessica Vogel 0260 561 888