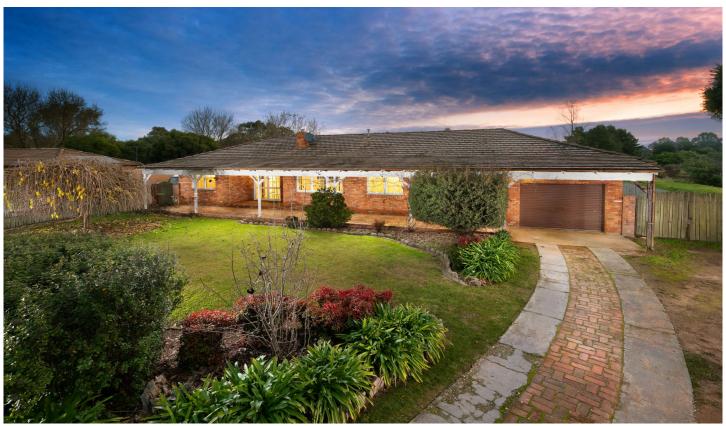

## 9 Dickson Court Chiltern VIC

This charming traditional red brick home set on an impressive 1212m² (approx.) allotment, situated on the cusp of central Chiltern and only a short commute to Albury/Wodonga gives you the best of both worlds.

This home offers comfort all year round with ducted heating and boxed air conditioning and a well-kept rustic woodfire located in the centre of the home.

Outside consists of manicured surrounds, spacious lawns with plenty of room for a shed, rear access via double gates and open fields behind which has horses. No