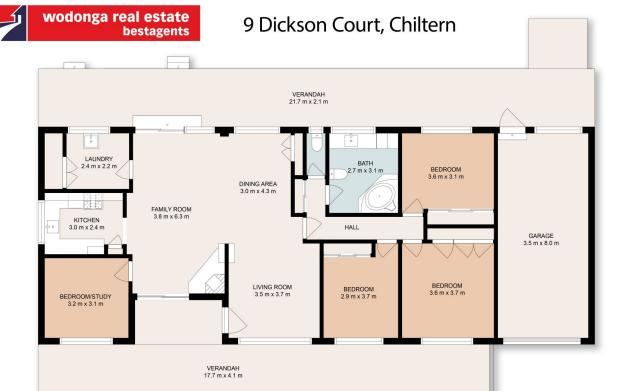

## 9 Dickson Court Chiltern VIC

This charming traditional red brick home set on an impressive 1212m² (approx.) allotment, situated on the cusp of central Chiltern and only a short commute to Albury/Wodonga gives you the best of both worlds.

Featuring three good sized bedrooms with the option of turning the study into a forth. An open plan living and dining connected to the kitchen, a new newly renovated family bathroom including a spa and a separate second toilet.

This home offers comfort all year round with ducted heating and boxed air conditioning and a well-kept rustic woodfire located in the centre of the home.

Outside consists of manicured surrounds, spacious lawns with plenty of room for a shed, rear access via double gates and open fields behind which has horses. No

3 📭 1 🔓 1 😭

Price : \$ 404,000 Land Size : 1212 sgm

View : https://www.wodongarealestate.com.au/sale

/vic/north-eastern/chiltern/residential/house/

7066324

Clint IIsley 0260 561 888

This floor plan including dimensions are approximate and are for illustrative purposes only and should be used purely as a guide. No guarantee can be given to accuracy of the information contained, and interested parties should conduct their own enquires.