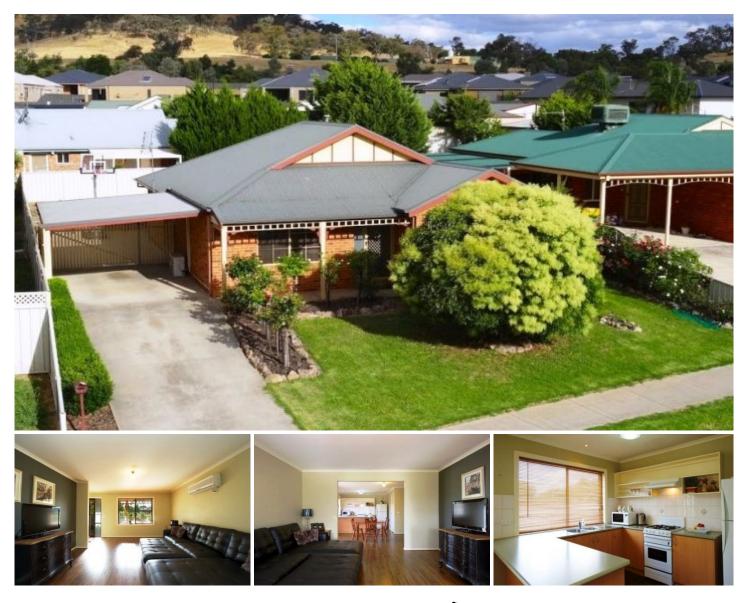

## \*\*\*APPLY BEFORE VIEWING\*\*\*

This low maintenance home is simply beautiful inside & out and ready to go without delay. The features include Spacious open plan living with rich timber floating floors, Three bedrooms with built in robes, two with ceiling fans, Dual access two way bathroom, Gas wall furnace and split system heating/cooling.

Neat yard with garden shed and rear access, Handy East Wodonga location close to freeway link, white box supermarket & pool, transport and easy access to High Street.

## 3 🛤 1 🚰 2 🚘

Land Size : 451 sqm

: https://www.wodongarealestate.com.au/leas e/vic/north-eastern/wodonga/residential/hou se/7073311

View

Renee Saunders 0260 561 888