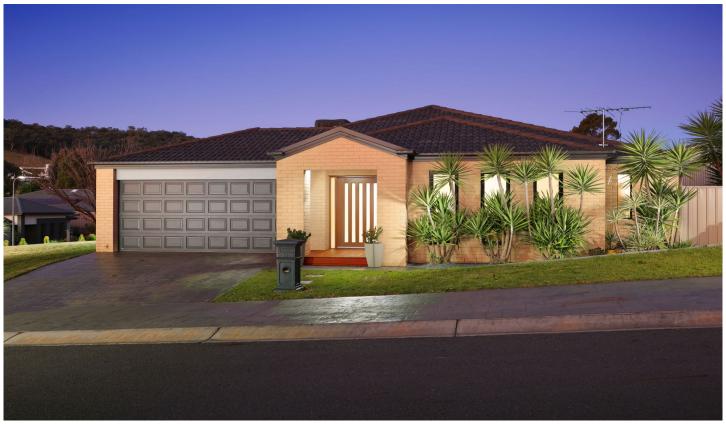

## 14 Craig Circuit Leneva VIC

This is an outstanding modern home designed to meet the needs of family or downsizers and located in Leneva, one of Wodonga's most popular estates.

Positioned in a quiet, peaceful pocket on a 598m2 (approx.) allotment. This home is surrounded by high quality neighbouring properties and is elevated.

It will suit families that require separate living areas. Well presented, in magnificent condition, this home has a unique and thoughtful floor plan with three living areas that enable perfect zoning and can adapt to another bedroom space if need be.

4 🕮 2 📛 2 🖨

**Price** : \$ 605,000 **Land Size** : 598 sqm

**View**: https://www.wodongarealestate.com.au/sale

/vic/north-eastern/leneva/residential/house/7

108772

Clint IIsley 0260 561 888

Kiley Law 0260 561 888