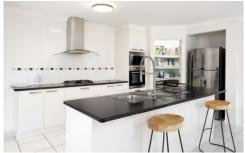

The kitchen is placed central to the home that seeks engagement from most living areas for the entertainer and budding chef. Quality updated appliances have been installed including the Bosch dishwasher and updated gas