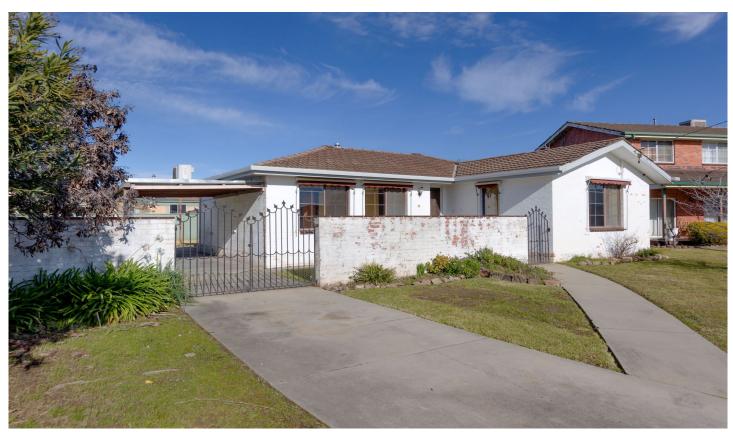

## 2 Zircon Court Wodonga VIC

This home presents an opportunity entering the market at a very attractive price. Perfectly placed in the always growing West Wodonga this court is moments from the local Birallee shopping centre, service station, walking paths and parks.

Bring your paint brush and tool belt.

It's a space that offers first home buyers or investors the chance to create their own home as a blank canvas opportunity and capitalise with a solid home resting on the large 915m² (approx.) allotment.

Shedding is achievable and can be well placed as the allotment is not only large its also well proportioned.

Grab a meal at the local Birallee Pub on the weekends.

3 📭 1 🔓 1 🗬

**Price** : \$ 349,000 **Land Size** : 915 sqm