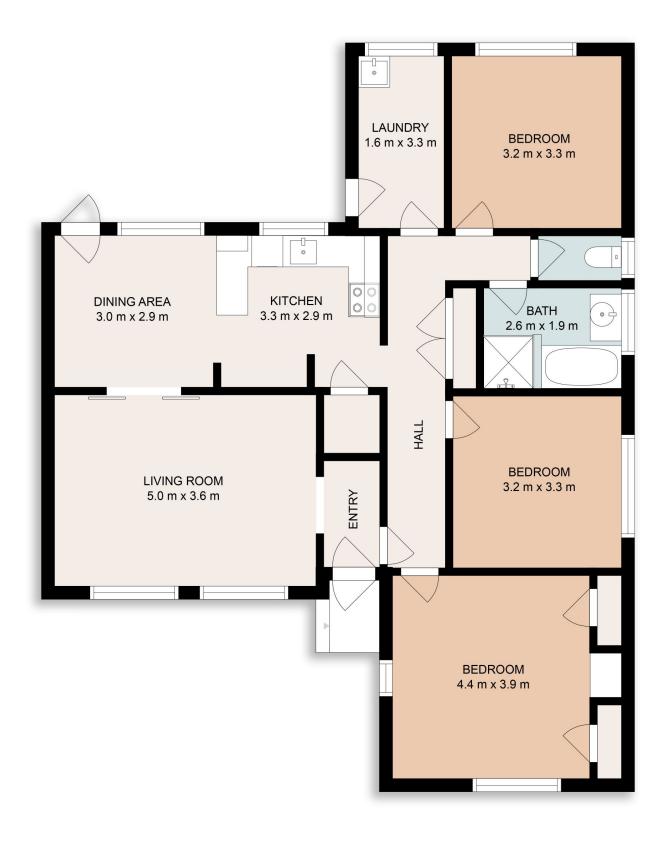

## 2 Zircon Court Wodonga VIC

This home presents an opportunity entering the market at a very attractive price. Perfectly placed in the always growing West Wodonga this court is moments from the local Birallee shopping centre, service station, walking paths and parks.

Bring your paint brush and tool belt.

It's a space that offers first home buyers or investors the chance to create their own home as a blank canvas opportunity and capitalise with a solid home resting on the large 915m² (approx.) allotment.

Shedding is achievable and can be well placed as the allotment is not only large its also well proportioned.

Grab a meal at the local Birallee Pub on the weekends.

3 📭 1 🔓 1 🗬

**Price** : \$ 349,000 **Land Size** : 915 sqm