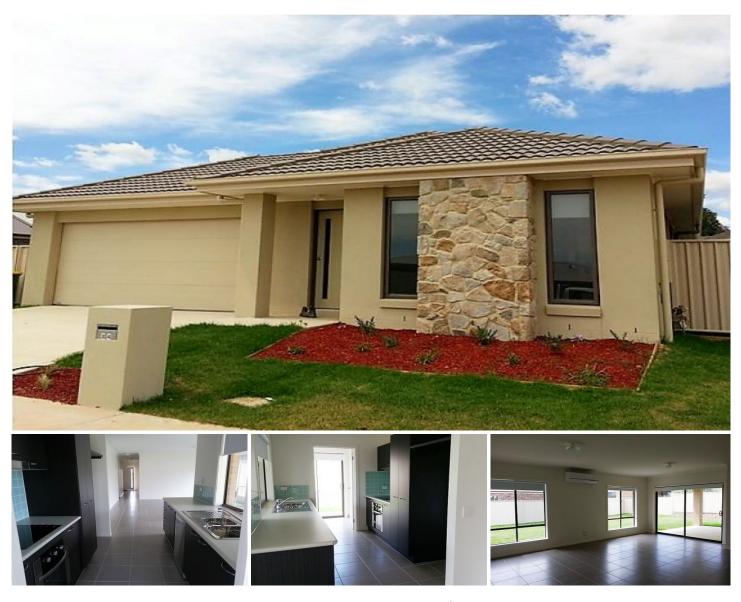

## **35 Inwood Crescent Wodonga VIC**

## \*\*\*APPLY BEFORE VIEWING\*\*\*

This four bedroom property is located in popular White Box Rise close to schools and shops. Features spacious open plan family / meals area with split system heating and cooling, kitchen with dishwasher and electric cooking, master bedroom with ensuite and walk in robe, built in robes to other bedrooms, outdoor pergola area, enclosed yard and a remote double lock up garage.