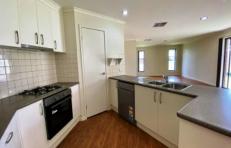

Stainless steel appliances, dishwasher, ducted heating and cooling and spacious back yard are just some of the desirable features of this home.

3 📭 2 🚝 2 😭

**View :** https://www.wodongarealestate.com.au/lease/vic/ north-eastern/wodonga/residential/house/714955