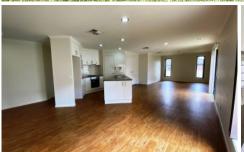

## \*\*\*APPLY BEFORE VIEWING\*\*\*

Nestled at the back of the popular estate, White Box Rise, is this fantastic family home.

Offering three great size bedrooms, master with ensuite, all fit with built-in robes and an additional study that can be used as fourth bedroom if needed.

Stainless steel appliances, dishwasher, ducted heating and cooling and spacious back yard are just some of the desirable features of this home.

3 📭 2 🚝 2 😭

**View :** https://www.wodongarealestate.com.au/lease/vic/ north-eastern/wodonga/residential/house/714955