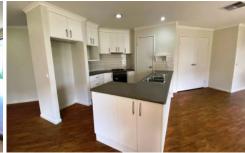

Stainless steel appliances, dishwasher, ducted heating and cooling and spacious back yard are just some of the desirable features of this home.

3 📭 2 🚝 2 😭

**View :** https://www.wodongarealestate.com.au/lease/vic/ north-eastern/wodonga/residential/house/714955