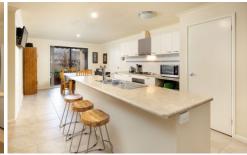

The features keep giving and include:

- ? Bright central kitchen with dishwasher ideal for entertaining
- ? Main bedroom with ensuite and walk in robe, built in robes to remaining bedrooms
- ? Comforts of ducted gas heating and evaporative cooling throughout
- ? Grand alfresco which can be fully enclosed with TV point and ceiling fan
- ? Double garage with internal and remote access
- ? Exceptionally neat 643m² allotment with important side/rear yard access for the caravan/boat etc