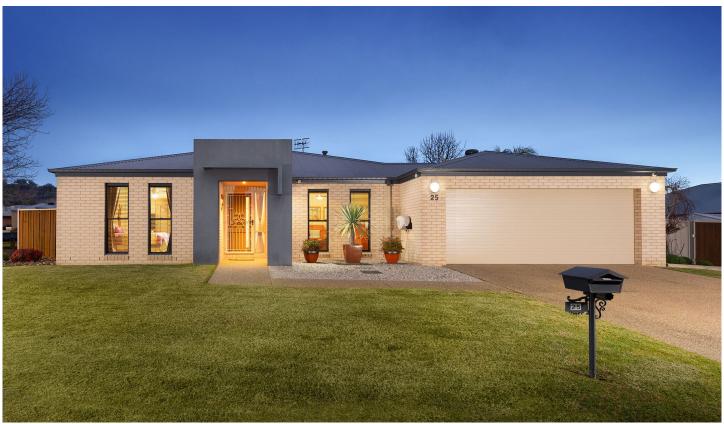

## 25 Chervil Place Baranduda VIC

Get inside and appreciate the quality of this perfectly presented Davis Sanders home with the most beautiful garden outlook. Offering a terrific layout, the parents and kids have their separate zones of the home.

The features keep giving and include:

- ? Bright central kitchen with dishwasher ideal for entertaining
- ? Main bedroom with ensuite and walk in robe, built in robes to remaining bedrooms
- ? Comforts of ducted gas heating and evaporative cooling throughout
- ? Grand alfresco which can be fully enclosed with TV point and ceiling fan
- ? Double garage with internal and remote access
- ? Exceptionally neat 643m² allotment with important side/rear yard access for the caravan/boat etc

4 🕒 2 🔓 2 🖨

**Price** : \$ 540,000 Land Size: 643 sqm

View : https://www.wodongarealestate.com.au/sale

/vic/north-eastern/baranduda/residential/hou se/7163006

Clinton Harvey 0260 561 888

Clint IIsley 0260 561 888