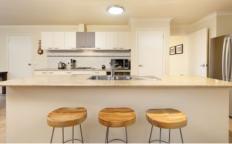

The features keep giving and include:

- ? Bright central kitchen with dishwasher ideal for entertaining
- ? Main bedroom with ensuite and walk in robe, built in robes to remaining bedrooms
- ? Comforts of ducted gas heating and evaporative cooling throughout
- ? Grand alfresco which can be fully enclosed with TV point and ceiling fan
- ? Double garage with internal and remote access
- ? Exceptionally neat 643m² allotment with important side/rear yard access for the caravan/boat etc