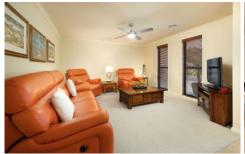

The features keep giving and include:

- ? Bright central kitchen with dishwasher ideal for entertaining
- ? Main bedroom with ensuite and walk in robe, built in robes to remaining bedrooms
- ? Comforts of ducted gas heating and evaporative cooling throughout
- ? Grand alfresco which can be fully enclosed with TV point and ceiling fan
- ? Double garage with internal and remote access
- ? Exceptionally neat 643m² allotment with important side/rear yard access for the caravan/boat etc