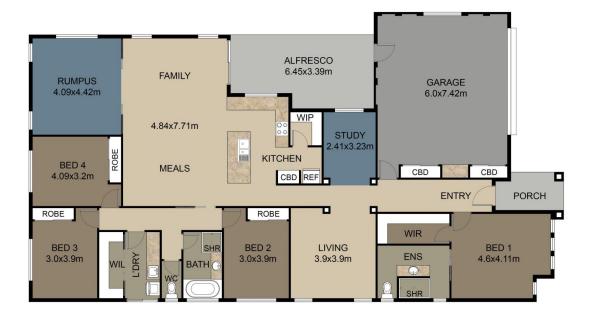

Perfectly positioned in a very convenient location, on a low maintenance landscaped 512m² approx. allotment, within easy reach of shopping, schools, parks, and Wodonga's CBD.

No expense spared when built with four bedrooms, the large master suite offering a walk-in-robe plus beautiful ensuite with large shower and vanity with lots of storage. A good-sized study opposite the formal lounge to the front of the home, and a spacious tiled family room to the rear. There is also an additional children's playroom, a great

## FLOOR PLAN

This floor plan including furniture, fixture measurements and dimensions are approximate and for illustrative purposes only. Wodonga Real Estate gives no guarantee, warranty or representation as to the accuracy and layout.

All enquiries must be directed to the agent, vendor or party representing this floor plan.

36 Victoria Cross Parade, Wodonga