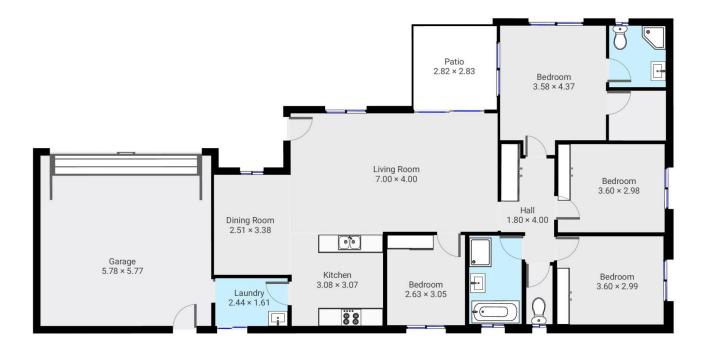

For your climate control enjoy split system heating and cooling.

The master bedroom is completed with walk in robe and ensuite, the remainder have built in robes and are located close to the main bathroom with shower and separate bath. A separate laundry with internal access to the double lock up garage, as well as external door access to the back

## 4 🛤 2 🚔 2 🚔

| Price     | : \$ 510,000 |
|-----------|--------------|
| Land Size | • 667 sam    |

: https://www.wodongarealestate.com.au/sale /vic/north-eastern/wodonga/residential/hous e/7167021

View