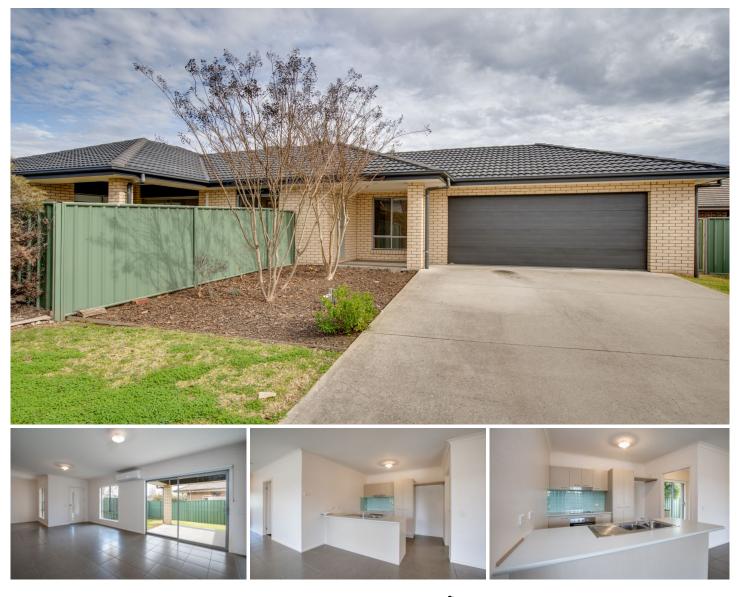

## 23 Inwood Crescent Wodonga VIC

This conveniently positioned four bedroom home built in 2012 is located close to the ever popular White Box Rise shopping precinct, educational facilities, childcare and Waves aquatic centre.

Not to mention that it is a short stroll to the Local Plant Farm and Café as well as a 5 minute car trip to Wodonga CBD.

The property offers a tiled entry and open plan living area, a sleek kitchen with electric cooking and stainless steel dishwasher with adjoining dining area.

For your climate control enjoy split system heating and cooling.

The master bedroom is completed with walk in robe and ensuite, the remainder have built in robes and are located close to the main bathroom with shower and separate bath. A separate laundry with internal access to the double lock up garage, as well as external door access to the back

## 4 🛤 2 🚔 2 🚔

| Price     | : \$ 510,000 |
|-----------|--------------|
| Land Size | • 667 sam    |

: https://www.wodongarealestate.com.au/sale /vic/north-eastern/wodonga/residential/hous e/7167021

View