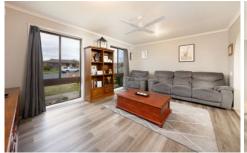

## Features include:

- ? Three large bedrooms all with built-in robes.
- ? Spacious open plan living area with new ceiling fan, updated flooring, and recently painted.
- ? Reverse cycle split system and a gas wall furnace ensure year round comfort.
- ? Kitchen with gas cooking, great size pantry, and adjoining dining area with sliding glass doors.
- ? Full bathroom with shower and a bath plus separate toilet.
- ? Spacious laundry with good storage and direct access to the rear yard.