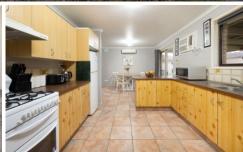

## Features include:

- ? Three large bedrooms all with built-in robes.
- ? Spacious open plan living area with new ceiling fan, updated flooring, and recently painted.
- ? Reverse cycle split system and a gas wall furnace ensure year round comfort.
- ? Kitchen with gas cooking, great size pantry, and adjoining dining area with sliding glass doors.
- ? Full bathroom with shower and a bath plus separate toilet.
- ? Spacious laundry with good storage and direct access to the rear yard.