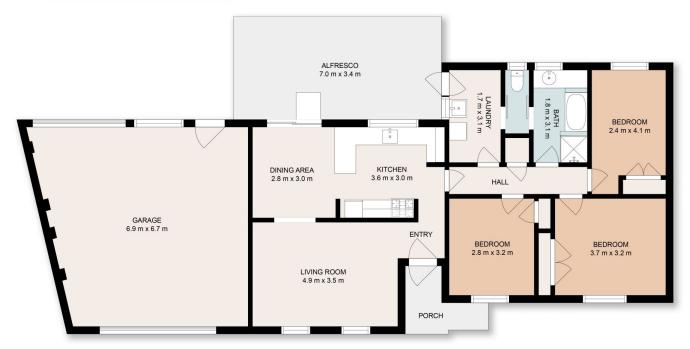

## 18 Campbell Avenue Wodonga

This floor plan including dimensions are approximate and are for illustrative purposes only and should be used purely as a guide. No guarantee can be given to accuracy of the information contained, and interested parties should conduct their own enquires.