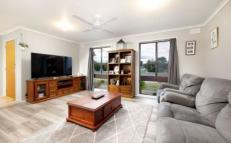

## Features include:

- ? Three large bedrooms all with built-in robes.
- ? Spacious open plan living area with new ceiling fan, updated flooring, and recently painted.
- ? Reverse cycle split system and a gas wall furnace ensure year round comfort.
- ? Kitchen with gas cooking, great size pantry, and adjoining dining area with sliding glass doors.
- ? Full bathroom with shower and a bath plus separate toilet.
- ? Spacious laundry with good storage and direct access to the rear yard.