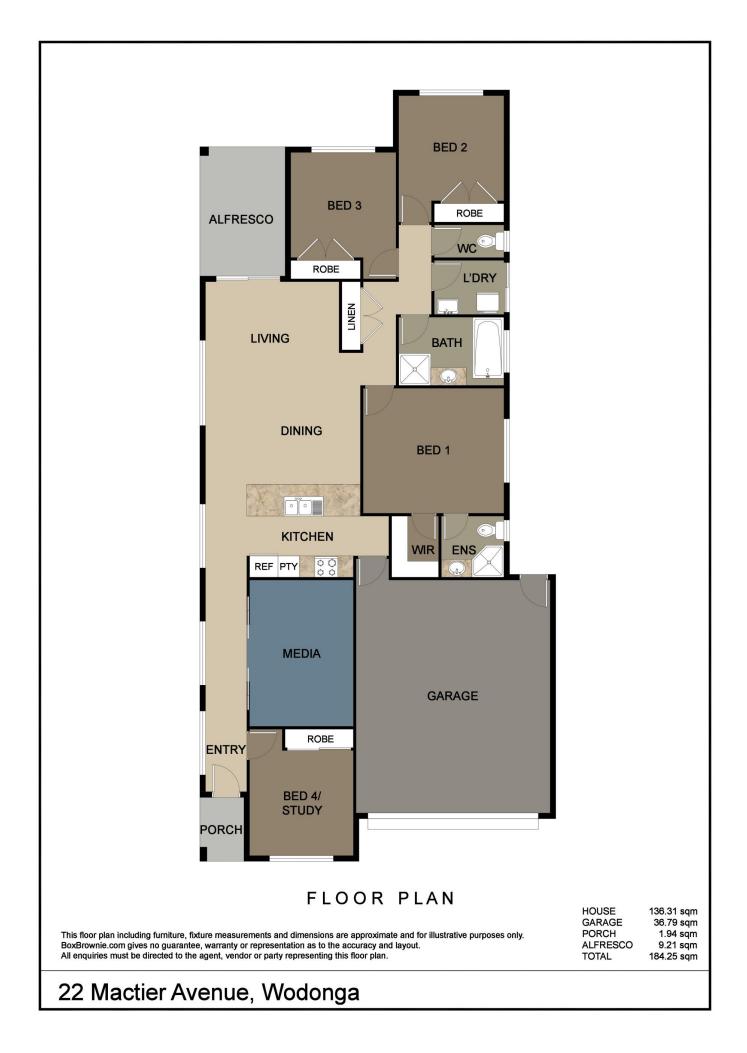

The many quality features include:

? A generous open floor plan with two separate living areas

? Kitchen with electric cooktop/oven, dishwasher and ample storage.

? Master bedroom with ensuite and walk-in wardrobe, the remaining three bedrooms with built-in wardrobes.

? Outside consists of an undercover alfresco, fully fenced private and secure yard, double lock-up garage with remote and internal access.