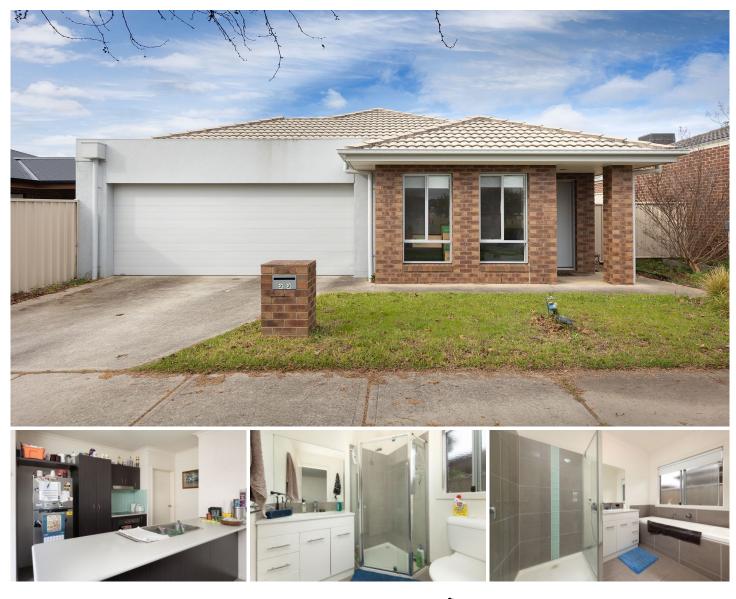

22 Mactier Avenue Wodonga VIC

Perfectly positioned in the heart of Whitebox Rise and set on an easy to maintain 419m<sup>2</sup> (approx.) allotment this modern home offers all the creature comforts you would expect. Within walking distance of Whitebox Shopping Centre, Medical Centre, Waves Aquatic centre and the Southern Rise Primary School.

The many quality features include:

? A generous open floor plan with two separate living areas

? Kitchen with electric cooktop/oven, dishwasher and ample storage.

? Master bedroom with ensuite and walk-in wardrobe, the remaining three bedrooms with built-in wardrobes.

? Outside consists of an undercover alfresco, fully fenced private and secure yard, double lock-up garage with remote and internal access.