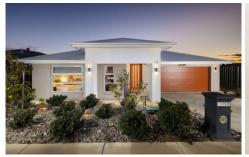

## 72 Highcliffe Road Leneva VIC

This beautiful near-new home built by Hadar Homes is positioned on a 675m<sup>2</sup> approx. allotment with a northerly aspect taking in natural light, and just under 25 squares of living space to spread out in.