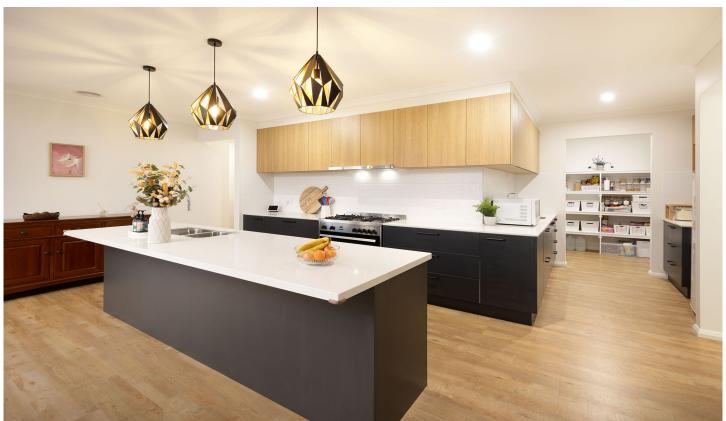

Features include upgraded facade, formal lounge towards the front of the home, and an open plan kitchen, dining, and family living area looking out onto the landscaped back yard with picturesque views to the surrounding hillside.