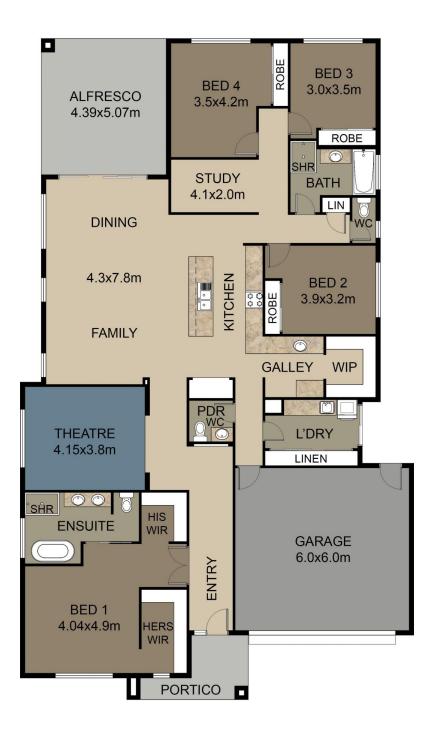

4 🕒 2 📛 2 🖨

**Price** : \$ 769,000 **Land Size** : 675 sqm

**View**: https://www.wodongarealestate.com.au/sale

/vic/north-eastern/leneva/residential/house/7

176337

Silviya Saric 0260 561 888

FLOOR PLAN

This floor plan including furniture, fixture measurements and dimensions are approximate and for illustrative purposes only. BoxBrownie.com gives no guarantee, warranty or representation as to the accuracy and layout. All enquiries must be directed to the agent, vendor or party representing this floor plan.