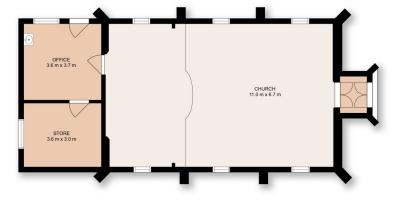

## 1 🎮 1 🚆

View

Land Size : 2800 sqm

: https://www.wodongarealestate.com.au/sale /vic/north-eastern/wodonga/residential/hous e/7178185

Clinton Harvey 0260 561 888

This floor plan including dimensions are approximate and are for illustrative purposes only and should be used purely as a guide. No guarantee can be given to accuracy of the information contained, and interested parties should conduct their own enquires.