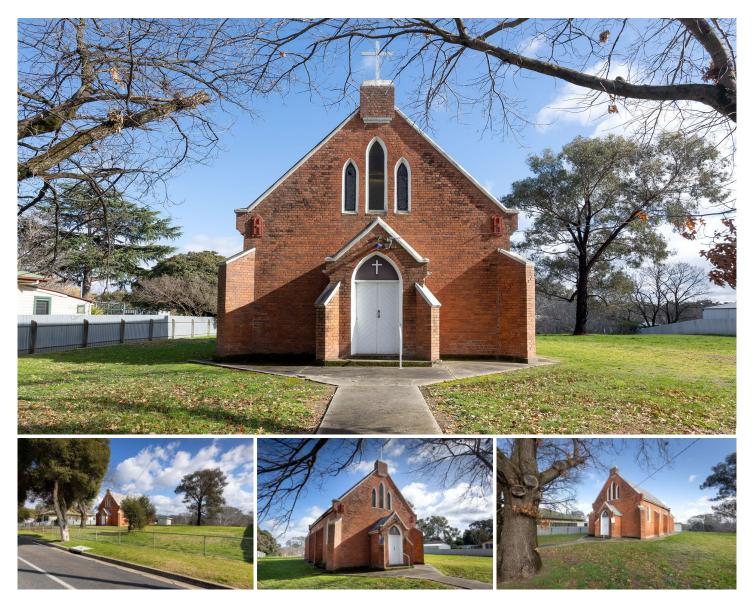

## 15-17 Church Street Wodonga VIC

Are you a romantic wishing to fulfil your dreams, or do you have a vision to create on this prime 2800m<sup>2</sup> (approx.) parcel of land with the Circa 1869 church positioned in the heart of Central Wodonga.

Measuring with an approximate frontage of 39.6 metres x 70.7 metres depth, the 2800m<sup>2</sup> allotment zoned residential is largely flat until the land drops away at the rear facing onto the immensely popular Sumsion Gardens.

Surrounded by excellent properties/neighbours the location offers all conveniences. Enjoy nearby fine dining, cafés, shops, transport and more.

This life changing opportunity must assume your immediate energy, let us service you with our unbridled enthusiasm.