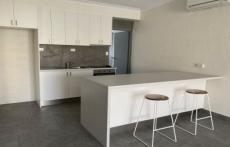

## \*\*\*APPLY BEFORE VIEWING\*\*\*

This freshly renovated unit will not disappoint. Freshly painted throughout, quality fixtures and fittings, featuring two great sized bedrooms fitted with built in robes and brand new carpet and blinds, a full two-way bathroom, all brand new appliances throughout including electric cooking, open plan tiled living area with separate dining area and split system heating and cooling. Single lock-up carport with roller door. The property is located in an ideal location, a short distance to the local shopping Centre, schools and public transport.