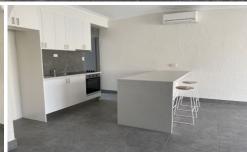

## \*\*\*APPLY BEFORE VIEWING\*\*\*

This freshly renovated unit will not disappoint. Freshly painted throughout, quality fixtures and fittings, featuring two great sized bedrooms fitted with built in robes and brand new carpet and blinds, a full two-way bathroom, all brand new appliances throughout including electric cooking, open plan tiled living area with separate dining area and split system heating and cooling. Single lock-up carport with roller door. The property is located in an ideal location, a short distance to the local shopping Centre, schools and public transport.