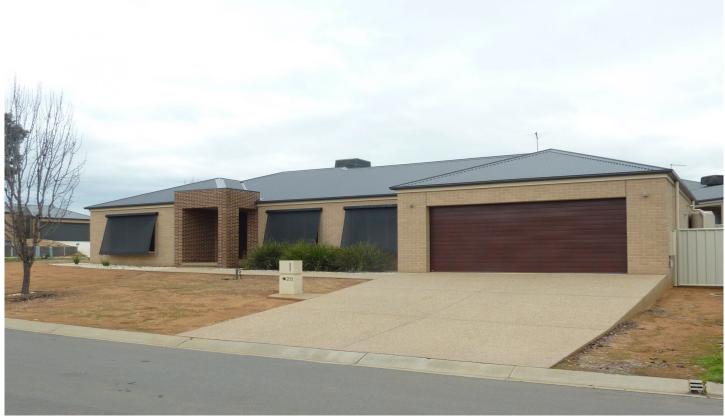

28 Craig Circuit Wodonga VIC

## \*\*\*APPLY BEFORE VIEWING\*\*\*

Modern, low maintenance three bedroom home with built in robes to all bedrooms and ensuite to master. Formal lounge as well as separate tiled meals area forms part of the open plan living adjoining the kitchen with dishwasher and gas cooktop. The home has the comforts of ducted heating and cooling through-out and large main bathroom with corner spa bath. Enjoy the small, very low maintenance yard with undercover entertainment area and the double remote lock up garage with internal access.