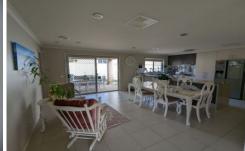

## \*\*\*APPLY BEFORE VIEWING\*\*\*

Modern, low maintenance three bedroom home with built in robes to all bedrooms and ensuite to master. Formal lounge as well as separate tiled meals area forms part of the open plan living adjoining the kitchen with dishwasher and gas cooktop. The home has the comforts of ducted heating and cooling through-out and large main bathroom with corner spa bath. Enjoy the small, very low maintenance yard with undercover entertainment area and the double remote lock up garage with internal access.