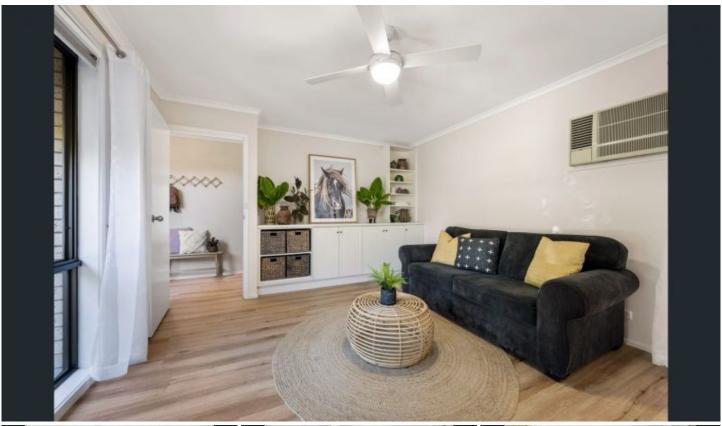

## VERSITILE CENTRAL UNIT.

This two bedroom unit is only a stone throw away from central Wodonga but still private enough. Along with two large bedrooms with built -in robes this property offers open living with kitchen and separate meals area. It has a private courtyard and large wrap around corner yard with huge pergola area. The unit also offers 2 parking spaces and brand new split system for year around comfort.