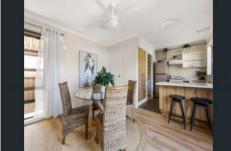

## VERSITILE CENTRAL UNIT.

This two bedroom unit is only a stone throw away from central Wodonga but still private enough. Along with two large bedrooms with built -in robes this property offers open living with kitchen and separate meals area. It has a private courtyard and large wrap around corner yard with huge pergola area. The unit also offers 2 parking spaces and brand new split system for year around comfort.