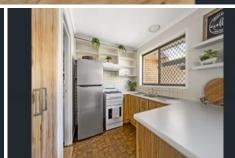

## VERSITILE CENTRAL UNIT.

This two bedroom unit is only a stone throw away from central Wodonga but still private enough. Along with two large bedrooms with built -in robes this property offers open living with kitchen and separate meals area. It has a private courtyard and large wrap around corner yard with huge pergola area. The unit also offers 2 parking spaces and brand new split system for year around comfort.