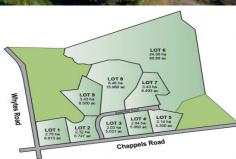

## Lot 2/143 Chapples Road Baranduda VIC

Introducing "Sweet Water Ridge Estate" in Baranduda. Moments way from the mighty Kiewa River.

A premium lifestyle opportunity awaits. In a time where premium land is hard to come by look no further. This is an exciting offering that presents an outstanding lifestyle opportunity. This estate offers nine unique allotments that presents distinctive lifestyles for each individual. Life sized allotments bring a lifetime of freedom for those who seek it, and you will appreciate that all the parcels are fully serviced with large building envelopes to create your dream home. If you can't wait to build that's ok as there is already a

## Lot 2 - 503 Whytes Road Baranduda

This floor plan including dimensions are approximate and are for illustrative purposes only and should be used purely as a guide. No guarantee can be given to accuracy of the information contained, and interested parties should conduct their own enquires.