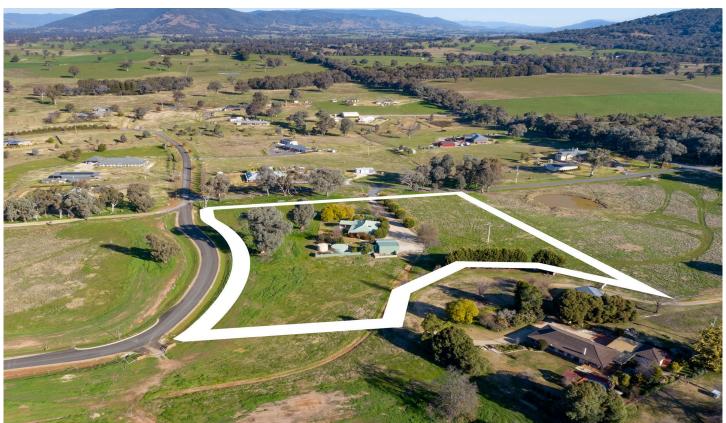

## Lot 2/143 Chapples Road Baranduda VIC

Introducing "Sweet Water Ridge Estate" in Baranduda. Moments way from the mighty Kiewa River.

A premium lifestyle opportunity awaits. In a time where premium land is hard to come by look no further. This is an exciting offering that presents an outstanding lifestyle opportunity. This estate offers nine unique allotments that presents distinctive lifestyles for each individual. Life sized allotments bring a lifetime of freedom for those who seek it, and you will appreciate that all the parcels are fully serviced with large building envelopes to create your dream home. If you can't wait to build that's ok as there is already a

generous two bedroom home with large shedding established on one of the allotments.

Perfectly positioned on softly undulating land with captivating views of Baranduda. Discover wooded areas and grottos, walking trails and a path to the river. You are truly spoilt for choice and moments away from everything